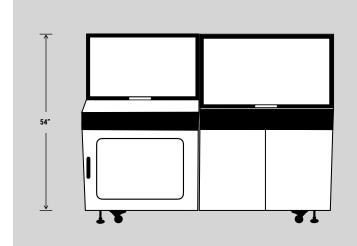

| Seal Area              | 25"L x 20"W x 7"H     |
|------------------------|-----------------------|
| Machine Speed          | 20-35 PPM             |
| Electrical             | 220V, 1 Phase, 20 Amp |
| Air                    | 4 cfm @ 80 psi        |
| Min-Max Package Length | 2.3" - 22" long       |
| Min-Max Package Width  | 2.4" - 17" wide       |
| Min-Max Package Height | .25" - 7" high        |
| Maximum film width     | 26"                   |
| Machine dimensions     | 70"L x 51"W x 54"H    |
| Crated dimensions      | 75"L x 56"W x 60"H    |
| Shipping weight        | 1540 lbs              |
| Warranty               | l year on parts       |

#### **Technical Drawing**