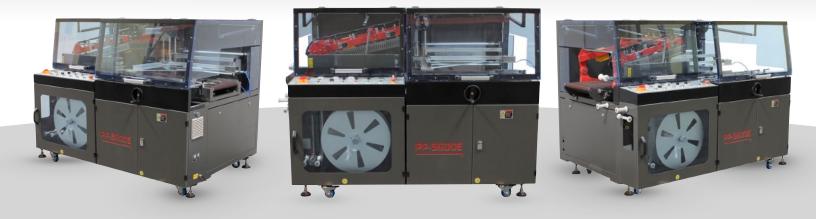

## **OVERVIEW**

Model PP-5600ES-L is a fully automatic L-Sealer which provides an economical, durable and user-friendly solution for those who already have one or two semi-automatic L-Sealers and need to increase production speed and reduce labor costs.

The PP-5600ES-L features a motorized center seal to raise or lower the seal head allowing for faster running speeds on lower profile items. The fully enclosed seal area provides an extra level of protection and safety for the operator. The sealing system is capable of performing a smooth and firm seal line for a wide range of products such as toys, cosmetics, tools, food, electric appliances, etc. Use of photo sensors and timers controls the bag length for sealing. Excellent perforation system design allows the pin to be changed easily.

#### **KEY FEATURES**

- Teflon coated hot knife seal blade
- Variable belt speed at 70 FPM
- Multiple pinwheel hole punches
- Large seal area (25"L x 20"W x 7"H)
- Emergency stop switches
- Self-contained scrap removal system
- Plexiglass safety covers
- Dual photo-eye (horizontal & vertical)
- Film miser helps track film
- Locking casters with leveling pads
- Max film width of 26"