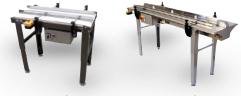

#### **OPTIONS**

- 3ft or 6ft flighted infeed
- 3ft or 6ft belted conveyors
- Flight bar conveyors for multi-packs
- Variable speed conveyor (0-90 FPM)
- Closing conveyor
- Print registration

Belted Infeed

Flighted Infeed