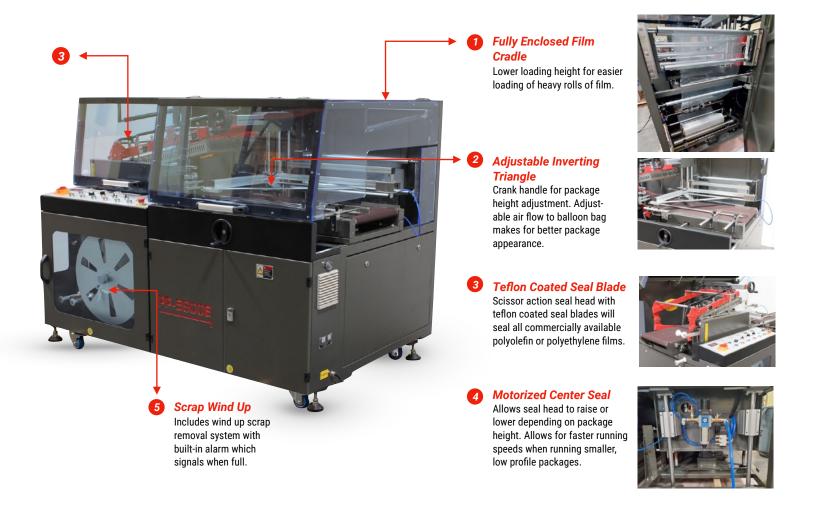

The PP-5600ES-L features a motorized center seal to raise or lower the seal head allowing for faster running speeds on lower profile items. The fully enclosed seal area provides an extra level of protection and safety for the operator. The sealing system is capable of performing a smooth and firm seal line for a wide range of products such as toys, cosmetics, tools, food, electric appliances, etc. Use of photo sensors and timers controls the bag length for sealing. Excellent perforation system design allows the pin to be changed easily.

#### **KEY FEATURES**

- Teflon coated hot knife seal blade
- Variable belt speed at 70 FPM
- Multiple pinwheel hole punches
- Large seal area (25"L x 20"W x 7"H)
- Emergency stop switches
- Self-contained scrap removal system
- Plexiglass safety covers
- Dual photo-eye (horizontal & vertical)
- Film miser helps track film
- Locking casters with leveling pads
- Max film width of 26"