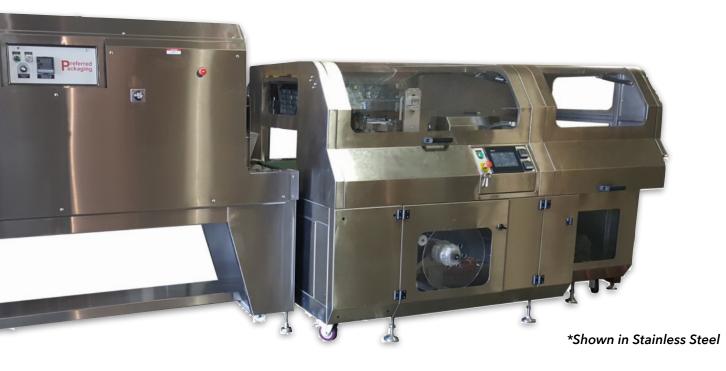

## CM-20

Versatile machine capable of running a wide variety of industrial or consumer products.

**Featuring our exclusive "APA"-Automatic Product Adjustment Technology** Automatically adjusts inverting head, infeed conveyor and side seal to different package sizes from one touch control panel in less than 15 seconds.

## Versatile ★ Dependable ★ Affordable

The model **CM-20 with Teflon Coated Rotary Wheel Side Seal Machine** featuring **"State of the Art" Servo Drive Technology** including Delta PLC with 7" color touch screen HMI control panel, 50 program memory, multiple languages, cycle speeds of up to 60+ ppm, 20" cross seal design for greater flexibility and taller packages up to 8" high. 3 Belt design provides for automatic product separation. **Maintenance-free Teflon coated side seal wheels**, will seal polyolefin and polyethylene films. Exclusive **"APA" Automatic Product Adjustment**, eliminates all crank handles and features programed motorized adjustments of the infeed conveyor, inverting triangle and side seal wheels making product changeovers simple, fast and accurate. Variable speed drive 0-100 fpm, front load film mount, pin wheel hole punch, **self diagnostic color touch screen**, and self-contained scrap removal system with built-in alarm, are just a few features that make this machine the best in the industry.

Reliability, simplicity and ease of maintenance should provide years of dependable performance at low operational cost. The **CM-20** is an extremely versatile machine capable of running a wide variety of industrial or consumer products. The **CM-20** features a **Motorized Center Seal** that allows for precise seam placement and taller package heights.