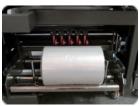

Front Load Film Cradle with Pin Perf Wheels, Saves Space

Maintenance-Free Side Seal Seals Virtually All Films

Optional 3' or 6' flighted or belted infeed conveyor

Optional Polycord Infeed Conveyor makes for easy clean-up.