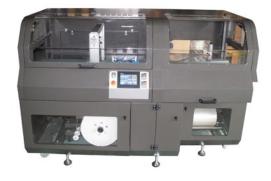

## CM-20

Versatile machine capable of running a wide variety of industrial or consumer products.

**Featuring our exclusive "APA"-Automatic Product Adjustment Technology** Automatically adjusts inverting head, infeed conveyor and side seal to different package sizes from one touch control panel in less than 15 seconds.

## Versatile ★ Dependable ★ Affordable

The model **CM-20 with Teflon Coated Rotary Wheel Side Seal Machine** featuring **"State of the Art" Servo Drive Technology** including Delta PLC with 7" color touch screen HMI control panel, 50 program memory, multiple languages, cycle speeds of up to 60+ ppm, 20" cross seal design for greater flexibility and taller packages up to 8" high. 3 Belt design provides for automatic product separation. **Maintenance-free Teflon coated side seal wheels**, will seal polyolefin and polyethylene films. Exclusive **"APA" Automatic Product Adjustment**, eliminates all crank handles and features programed motorized adjustments of the infeed conveyor, inverting triangle and side seal wheels making product changeovers simple, fast and accurate. Variable speed drive 0-100 fpm, front load film mount, pin wheel hole punch, **self diagnostic color touch screen**, and self-contained scrap removal system with built-in alarm, are just a few features that make this machine the best in the industry.

Reliability, simplicity and ease of maintenance should provide years of dependable performance at low operational cost. The **CM-20** is an extremely versatile machine capable of running a wide variety of industrial or consumer products. The **CM-20** features a **Motorized Center Seal** that allows for precise seam placement and taller package heights.