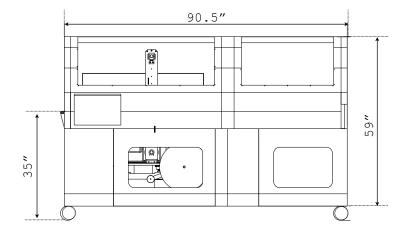

MAXIMUM FILM WIDTH 24"

**MACHINE DIMENSIONS** 90.5"L x 44.5"W x 59"H

SHIPPING WEIGHT 2,500 lbs

WARRANTY 1 year