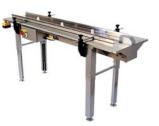

## **Available Options:**

- Pneumatic Hole Punch
- 3' Flighted Infeed
- 6' Flighted Infeed
- Belted Conveyors
- Flight Bar Conveyors
- Closing Conveyor
- Print Registration
- Painted Frame

Touch Screen Automatically Adjusts Side Seal, Inverting Head and Infeed Conveyor

Front Load Film Cradle with Pin Perf Wheels, Saves Space

Maintenance-Free Side Seal Seals Virtually All Films

Optional 3' or 6' flighted or belted infeed conveyor

Optional Polycord Infeed Conveyor makes for easy clean-up.