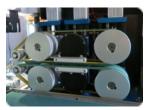

## Versatile ★ Dependable ★ Affordable

The model **CM-20 with Teflon Coated Rotary Wheel Side Seal Machine** featuring **"State of the Art" Servo Drive Technology** including Delta PLC with 7" color touch screen HMI control panel, 50 program memory, multiple languages, cycle speeds of up to 60+ ppm, 20" cross seal design for greater flexibility and taller packages up to 8" high. 3 Belt design provides for automatic product separation. **Maintenance-free Teflon coated side seal wheels**, will seal polyolefin and polyethylene films. Exclusive **"APA" Automatic Product Adjustment**, eliminates all crank handles and features programed motorized adjustments of the infeed conveyor, inverting triangle and side seal wheels making product changeovers simple, fast and accurate. Variable speed drive 0-100 fpm, front load film mount, pin wheel hole punch, **self diagnostic color touch screen**, and self-contained scrap removal system with built-in alarm, are just a few features that make this machine the best in the industry.

Front Load Film Cradle with Pin Perf Wheels, Saves Space

Maintenance-Free Side Seal Seals Virtually All Films

Optional 3' or 6' flighted or belted infeed conveyor

Optional Polycord Infeed Conveyor makes for easy clean-up.