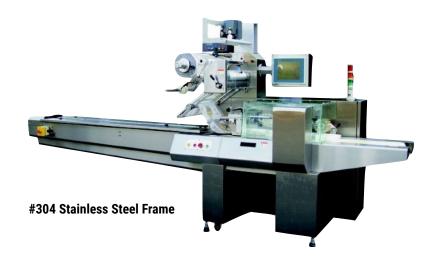

#### **OPTIONS**

- #304 Stainless Steel Frame
- Videojet Thermal Transfer Printer
- Label Applicator
- Dual Seal Jaws for Increased Speed

S-5547

"09