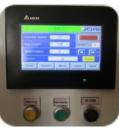

### **STANDARD FEATURES**

- Servo Drive Seal Head
- 7ft Flighted Infeed
- Photo Eye for Print Registration
- Siemens PLC and HMI Color Touch Screen
- Store Up to 50 Recipes
- Adjustable Forming Box

7" Color Touch-Screen HMI w/ 50 Program Memory