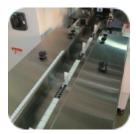

7ft. Flighted Infeed with Product Carriers

Upper Brush Pushes Air Out of the Bag

Discharge Brush Helps Separate Products

Adjustable Forming Box

24" Long Discharge Conveyor