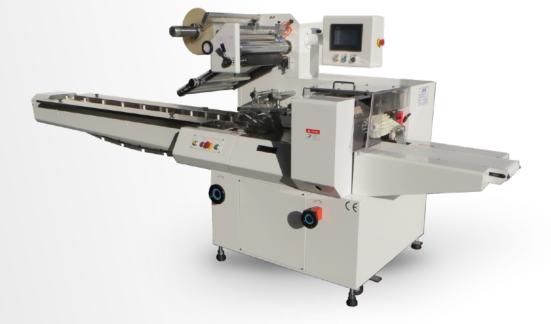

### **OVERVIEW**

The S-5547 is a High Speed, Servo Driven Flow Wrapper with speeds from 30-150ppm with the Single Jaw and 200PPM with the optional Dual Jaw.

### **STANDARD FEATURES**

- Servo Drive Seal Head
- 7ft Flighted Infeed
- Photo Eye for Print Registration
- Siemens PLC and HMI Color Touch Screen
- Store Up to 50 Recipes
- Adjustable Forming Box

7" Color Touch-Screen HMI w/ 50 Program Memory

7ft. Flighted Infeed with Product Carriers

Upper Brush Pushes Air Out of the Bag

Discharge Brush Helps Separate Products

Adjustable Forming Box

24" Long Discharge Conveyor