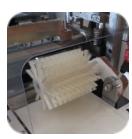

7ft. Flighted Infeed with Product Carriers

Upper Brush Pushes Air Out of the Bag

Discharge Brush Helps Separate Products

Adjustable Forming Box

24" Long Discharge Conveyor