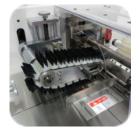

7ft. Flighted Infeed with Product Carriers

Upper Brush Pushes Air Out of the Bag

Discharge Brush Helps Separate Products

Adjustable Forming Box

24" Long Discharge Conveyor