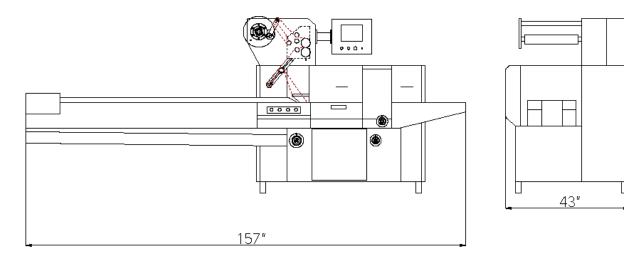

| Air           |
|---------|-----------|-----------------|-------------------|----------------------|------------------------|--------------------|---------------|
| S-5547  | 30-250ppm | 3.5" to 15.7"   | 18.5"             | 7.5″                 | 1.18" or 2.36" or 3.5" | 220V, 1 Ph, 10 AMP | 1cfm @ 80 psi |
| S-5561  | 20-170ppm | 5.11" to 17.71" | 24"               | 10.4"                | 1.18" or 2.36" or 3.5" | 220V, 1 Ph, 10 AMP | 1cfm @ 80 psi |
| S-5571  | 20-170ppm | 5.11" to 17.71" | 28"               | 13"                  | 1.18" or 2.36" or 3.5" | 220V, 1 Ph, 10 AMP | 1cfm @ 80 psi |

#### **OPTIONS**

- #304 Stainless Steel Frame
- Videojet Thermal Transfer Printer
- Label Applicator
- Dual Seal Jaws for Increased Speed



S-5547

"09

### **TECHNICAL DRAWING**





Line of Equipment by EXCEL PACKAGING