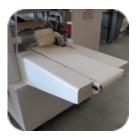

7ft. Flighted Infeed with Product Carriers

Upper Brush Pushes Air Out of the Bag

Discharge Brush Helps Separate Products

Adjustable Forming Box

24" Long Discharge Conveyor