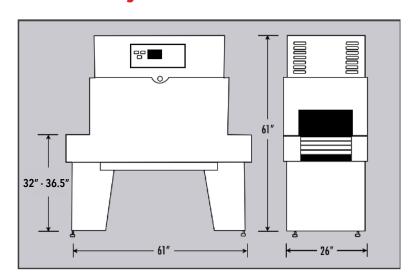

#### **Standard Features Include:**

- Fully Re-Circulating Air Chamber
- Live Roller Rod Conveyor
- Digital Temperature Control 0-400°
- Adjustable Air Velocity Control
- State-of-the-Art AC Variable Speed Drive 0-75 FPM
- Chromed Conveyor Rollers and Shaft (No Rust)
- Automatic Tunnel Cool Down with Shut Off
- 1HP Blower Motor
- Sealed Bearings on Drive and Idler Shafts
- Chamber Size 18"W x 8"H x 44"L
- Quietest Tunnel on the Market
- Heats up to 300° F in less than 15 minutes
- Thermal Overload Protection on All Motors
- Locking Casters
- Adjustable leveling pads 32" 36.5"
- · Anti-Jam Safety Features on Conveyor
- 9 KW Heater Bank
- 2 year warranty

## **Technical Drawing**