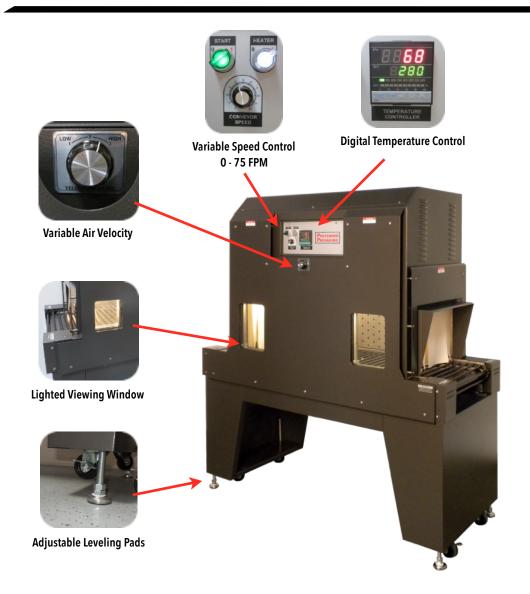

# **Shrink Tunnel**

Model:

PP1808-44

General purpose machine for a wide variety of applications.

The **PP1808-44 Tunnel** is a great general purpose shrink tunnel that can be used for a wide variety of applications. Can be used with shrink bands, neck bands, full body sleeves, used with shrink film, used as drying or curing tunnel etc.

#### **Standard Features Include:**

- Fully Re-Circulating Air Chamber
- Live Roller Rod Conveyor
- Digital Temperature Control 0-400°
- Adjustable Air Velocity Control
- State-of-the-Art AC Variable Speed Drive 0-75 FPM
- Chromed Conveyor Rollers and Shaft (No Rust)
- Automatic Tunnel Cool Down with Shut Off
- 1HP Blower Motor
- Sealed Bearings on Drive and Idler Shafts
- Chamber Size 18"W x 8"H x 44"L
- Quietest Tunnel on the Market
- Heats up to 300° F in less than 15 minutes
- Thermal Overload Protection on All Motors
- Locking Casters
- Adjustable leveling pads 32" 36.5"
- · Anti-Jam Safety Features on Conveyor
- 9 KW Heater Bank
- 2 year warranty