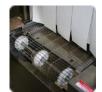

High Density Rollers - Close Roller Spacing 1/2" Gap

PP1812-44 and PP1816-44 Available for Taller Package Sizes

\* Stainless Steel Frame Construction Available