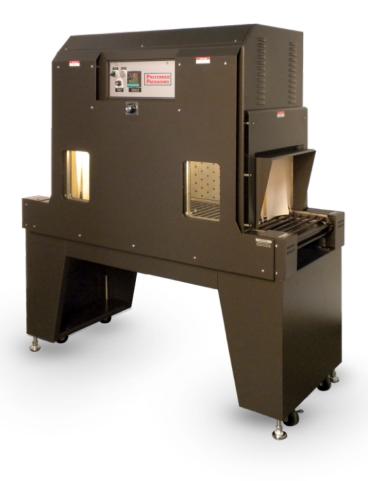

# **Shrink Tunnel**

Model:

PP1808-44

General purpose machine for a wide variety of applications.

The **PP1808-44 Tunnel** is a great general purpose shrink tunnel that can be used for a wide variety of applications. Can be used with shrink bands, neck bands, full body sleeves, used with shrink film, used as drying or curing tunnel etc.

#### **Standard Features Include:**

- Fully Re-Circulating Air Chamber
- Live Roller Rod Conveyor
- Digital Temperature Control 0-400°
- Adjustable Air Velocity Control
- State-of-the-Art AC Variable Speed Drive 0-75 FPM
- Chromed Conveyor Rollers and Shaft (No Rust)
- Automatic Tunnel Cool Down with Shut Off
- 1HP Blower Motor
- Sealed Bearings on Drive and Idler Shafts
- Chamber Size 18"W x 8"H x 44"L
- Quietest Tunnel on the Market
- Heats up to 300° F in less than 15 minutes
- Thermal Overload Protection on All Motors
- Locking Casters
- Adjustable leveling pads 32" 36.5"
- · Anti-Jam Safety Features on Conveyor
- 9 KW Heater Bank
- 2 year warranty

#### **Models & Specifications**

| MODEL     | POWER |       |      | WEIGHT | TUNNEL OPENING |    |    | SPEED       |
|-----------|-------|-------|------|--------|----------------|----|----|-------------|
|           | VOLTS | PHASE | AMPS |        | L              | W  | Н  | !<br>!<br>! |
| PP1808-44 | 220   | 1     | 40   | 675    | 44             | 18 | 8  | 0-75 FPM    |
| PP1812-44 | 220   | 1     | 40   | 695    | 44             | 18 | 12 | 0-75 FPM    |
| PP1816-44 | 220   | 1     | 40   | 725    | 44             | 18 | 16 | 0-75 FPM    |