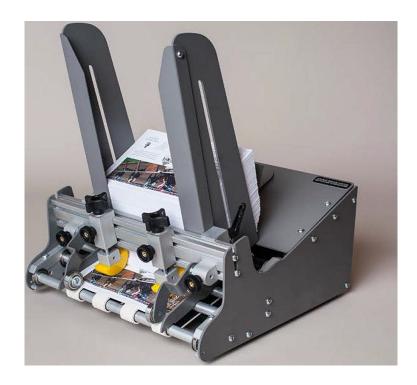

The innovative R-12 offers simple setup, versatility, and reliability in a convenient package. The R-12 easily handles up to 12" wide stock at speeds up to 30,000 pieces per hour!

Our exclusive new rear belt guides make repositioning the feed belts easier than ever! Even adjust them while running your job!

## **R-12 HIGH SPEED CONTINUOUS FEEDER**