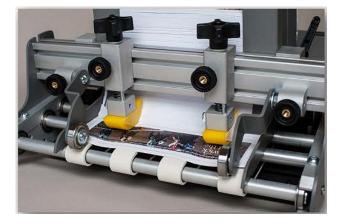

Buckle Separation<sup>™</sup>, another Straight Shooter innovation, easily separates documents without the jams common with traditional feeders. The R-12 comes with **multiple** independently adjustable separators... **Versatility!** 

- BUCKLE SEPARATION™
- REPOSITIONABLE FEED BELTS
- STRAIGHT FEEDING AND
- 5 MINUTE BELT CHANGES

We introduced easily repositionable belts to the industry years ago. Now we've made it even easier with our new rear belt guide positioners! The belt positions can now be adjusted even while running your job!