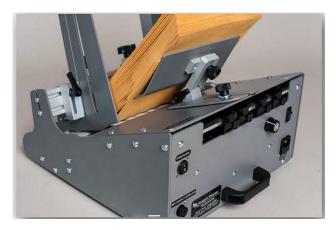

## **R-12 HIGH SPEED CONTINUOUS FEEDER**

### Feeders for mailing, printing and packaging

From the company that brought real innovation to friction feeding comes the all new R-12 high speed friction feeder! The versatile R-12 comes with all the features our feeders are known for, including: