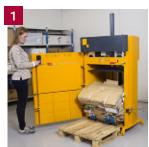

**1** Eject the finished bale after compacting waste. **2** Remove and store finished bale until pickup. **3** Using the safe two-hand ejection system, the finished bale is ejected automatically. **4** Knife mounted on front of baler allows safe cutting of straps.