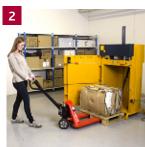

**1** Eject the finished bale after compacting waste. **2** Remove and store finished bale until pickup. **3** Using the safe two-hand ejection system, the finished bale is ejected automatically. **4** Knife mounted on front of baler allows safe cutting of straps.