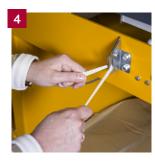

**1** Eject the finished bale after compacting waste. **2** Remove and store finished bale until pickup. **3** Using the safe two-hand ejection system, the finished bale is ejected automatically. **4** Knife mounted on front of baler allows safe cutting of straps.