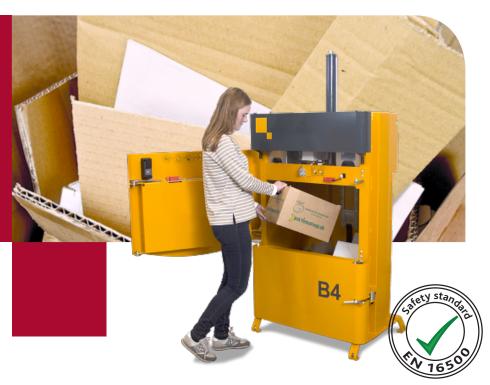

## **SMALL EASY-TO-USE BALER**

Operating the B4 baler is simple and safe. The baler has a very low noise level, which minimizes disturbances to the work environment.

With 8,000 lbs press force, a long stroke, and efficient retainer dogs inside of the chamber, the B4 allows you to reach a high compaction ratio.

The indicator light automatically flashes when a full bale is ready to be made, preventing the baler from overfilling. Simply eject the finished bale using the safe two-hand ejection system.

| Technical specifications  |                       |
|---------------------------|-----------------------|
| Press force (lbs)         | 8800                  |
| Power supply              | 110V 1-Phase 60Hz 10A |
| Motor (HP)                | 2.0                   |
| Noise level (dB)          | 57-60                 |
| Cycle time (sec)          | 42                    |
| Dimensions WxDxH (inch)   | 37 x 28 x 78          |
| Weight (lbs)              | 661                   |
| Feed opening WxH (inch)   | 30 x 18               |
| Load height (inch)        | 25                    |
| Chamber height (inch)     | 39                    |
| Stroke (inch)             | 26                    |
| Bale size WxDxH (inch)    | 30 x 20 x 24          |
| Bale weight OCC (lbs)     | 85-130                |
| Bale weight plastic (lbs) | 110-155               |