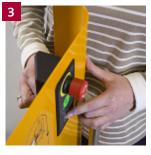

**1** Eject the finished bale after compacting waste. **2** Remove and store finished bale until pickup. **3** Using the safe two-hand ejection system, the finished bale is ejected automatically. **4** Knife mounted on front of baler allows safe cutting of straps.