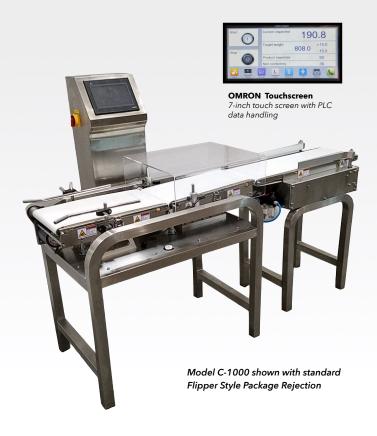

## **OVERVIEW**

Uses advanced digital signal processing and high speed weighing to detect the weight of your product and match it with the target weight you have pre-set into the machine parameters. If the package does not match your pre-set parameters the product is rejected. Products are ejected via a paddle reject system or optional air blast reject.

## **KEY FEATURES**

- Solid 304 Stainless Steel construction
- PLC control system
- 7-inch OMRON color touch screen
- KEYENCE photoelectric sensor
- 50 program memory
- Comes with standard paddle-style rejector