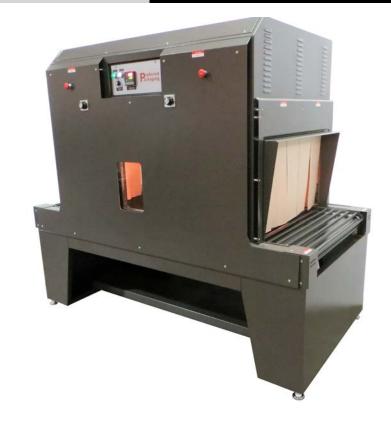

## **Shrink Tunnel**

General purpose shrink tunnel for a wide variety of applications.

Model:

PP3612-60

The **PP3612-60 Tunnel** is a great general purpose shrink tunnel that can be used for a wide variety of applications. Can be used with shrink bands, neck bands, full body sleeves, used with shrink film, used as drying or curing tunnel etc.