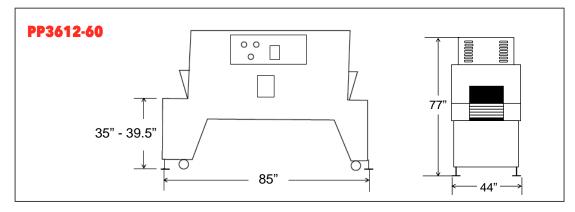

## **Shrink Tunnel**

General purpose shrink tunnel for a wide variety of applications.

Model:

PP3612-60

## **Specifications:**

| MODEL     | POWER |       |      | WEIGHT       | TUNNEL OPENING |    |    | SPEED    | MACHINE DIMENSIONS |    |    |
|-----------|-------|-------|------|--------------|----------------|----|----|----------|--------------------|----|----|
|           | VOLTS | PHASE | AMPS | NET/SHIPPING | L              | W  | Н  | JI LLD   | L                  | W  | Н  |
| PP3612-60 | 220   | 3     | 50   | 600/800      | 60             | 36 | 12 | 0-75 FPM | 85                 | 44 | 77 |
| PP3616-60 | 220   | 3     | 50   | 630/820      | 60             | 36 | 16 | 0-75 FPM | 85                 | 44 | 81 |
| PP3620-60 | 220   | 3     | 50   | 660/840      | 60             | 36 | 20 | 0-75 FPM | 85                 | 44 | 86 |