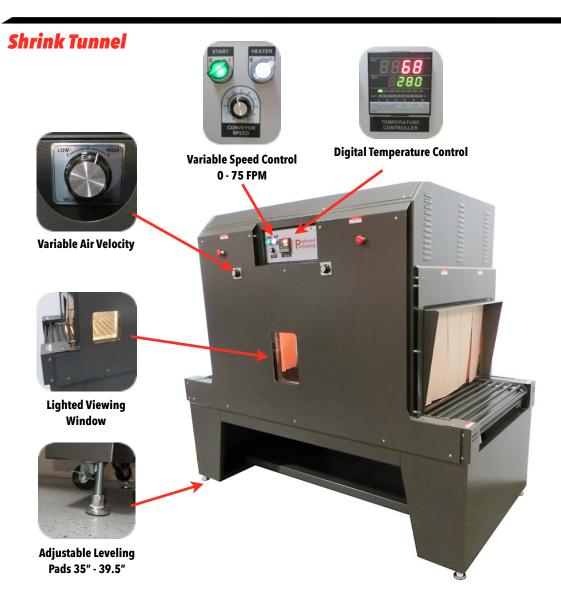

## **Shrink Tunnel**

General purpose shrink tunnel for a wide variety of applications.

Model:

PP3612-60

## **Standard Features Include:**

- Fully Re-Circulating Air Chamber
- Live Roller Rod Conveyor
- Digital Temperature Control 0-400°
- Adjustable Air Velocity Control
- State-of-the-Art AC Variable Speed Drive 0-75 FPM
- Chromed Conveyor Rollers and Shaft (No Rust)
- Automatic Tunnel Cool Down with Shut off
- 1HP Blower Motor
- Sealed Bearings on Drive and Idler Shafts
- Chamber Size 36"W x 12"H x 60"L
- Quietest Tunnel on the Market
- Heats up to 300° F in less than 15 minutes
- Thermal Overload Protection on All Motors
- Locking Casters
- Adjustable Leveling Pads 35" 39.5"
- Anti-Jam Safety Features on Conveyor
- 15 KW Heater Bank
- 2 year warranty

The **PP3612-60 Tunnel** is a great general purpose shrink tunnel that can be used for a wide variety of applications. Can be used with shrink bands, neck bands, full body sleeves, used with shrink film, used as drying or curing tunnel etc.