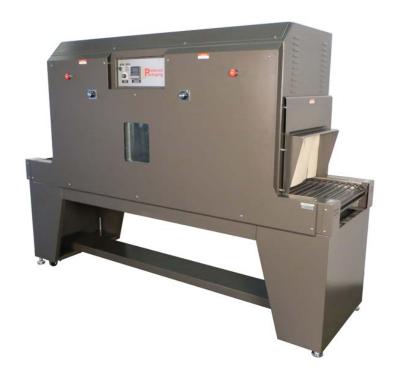

## **Shrink Tunnel**

High speed shrink tunnel for a wide variety of applications.

Model:

PP1808-72

The **PP1808-72 Tunnel** is a high speed shrink tunnel that can be used for a wide variety of applications. Can be used behind a fully automatic L'Sealer, an Intermittent or Continuous Motion Side Seal machine where higher packaging speeds are required, with shrink bands, neck bands, full body sleeves, used with shrink film, used as drying or curing tunnel etc.