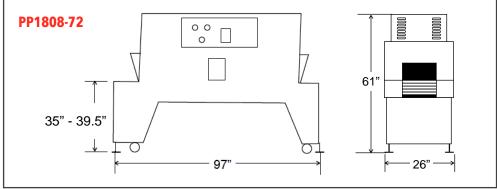

## **Shrink Tunnel**

High speed shrink tunnel for a wide variety of applications.

Model:

PP1808-72

- Heats up to 300° F in less than 15 minutes
- Thermal Overload Protection on All Motors
- Locking Casters
- Adjustable leveling pads 35" - 39.5"
- Anti-Jam Safety Features on Conveyor
- Dual 9 KW Heater Banks
- 2 year warranty

## **Specifications:**

| MODEL     | POWER |       |      | WEIGHT | TUNNEL OPENING |    |    | SPEED    | MACHINE DIMENSIONS |    |    |
|-----------|-------|-------|------|--------|----------------|----|----|----------|--------------------|----|----|
|           | VOLTS | PHASE | AMPS | WEIGHT | L              | W  | Н  | JI LLD   | L                  | W  | Н  |
| PP1808-72 | 220   | 3     | 50   | 450    | 72             | 18 | 8  | 0-75 FPM | 97                 | 26 | 61 |
| PP1812-72 | 220   | 3     | 50   | 470    | 72             | 18 | 12 | 0-75 FPM | 97                 | 26 | 65 |
| PP1816-72 | 220   | 3     | 50   | 495    | 72             | 18 | 16 | 0-75 FPM | 97                 | 26 | 69 |