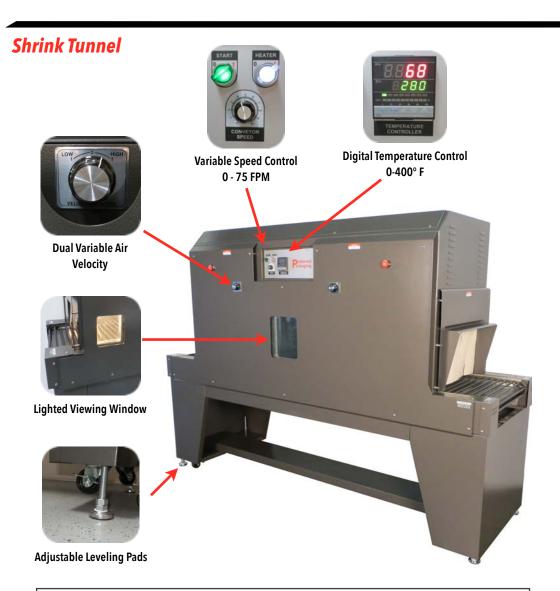

## **Standard Features Include:**

- Fully Re-Circulating Air Chamber
- Live Roller Rod Conveyor
- Digital Temperature Control 0-400°
- Adjustable Air Velocity Control
- State-of-the-Art AC Variable Speed Drive 0-75 FPM
- Chromed Conveyor Rollers and Shaft (No Rust)
- Automatic Tunnel Cool Down with Shut Off
- Dual 1HP Blower Motors
- Sealed Bearings on Drive and Idler Shafts
- Chamber Size 18"W x 8"H x 72"I
- Quietest Tunnel on the Market

- Heats up to 300° F in less than 15 minutes
- Thermal Overload Protection on All Motors
- Locking Casters
- Adjustable leveling pads 35" - 39.5"
- Anti-Jam Safety Features on Conveyor
- Dual 9 KW Heater Banks
- 2 year warranty