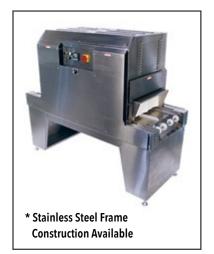

## **Available Options:**

- 12" and 16" Tunnel Opening
- Close Roller Spacing 1/2" Gap
- Teflon Mesh Belt
- Stainless Steel Metal Mesh Belt

**Falcon Belting** 

Teflon Mesh Belting

Stainless Steel Metal Mesh Belting