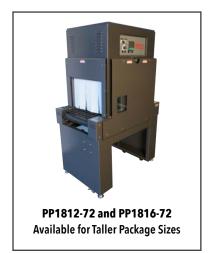

## **Available Options:**

- 12" and 16" Tunnel Opening
- Close Roller Spacing 1/2" Gap
- Teflon Mesh Belt
- Stainless Steel Metal Mesh Belt

**Falcon Belting** 

Teflon Mesh Belting

Stainless Steel Metal Mesh Belting