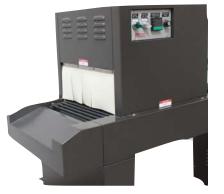

#### "Micro Knife" Technology

- Single Piece Teflon Band Ribbon with Round Corner Seal - Reduces Dog Ears
- Will Seal PVC or Polyolefin Shrink Film
- 1 Year Warranty on Band Ribbon
- Dual Magnet Hold Down & Power Discharge Conveyor

### **Pin Wheel Hole Punch**

- Easy Load Film Rack
- Multiple Pin Wheels Provide Air Evacuation
- Adjustable Product Loading Tray