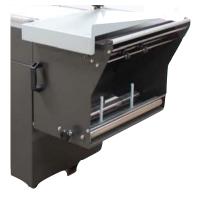

# **PP-1519 ECMC**

This compact **Model PP-1519 ECMC** L'Sealer with magnetic hold-down and power discharge conveyor with attached Tunnel is only 76" in total length. Featuring new "Micro Knife" technology - will seal PVC or Polyolefin Shrink Films. Tunnel features Live Roller Rod Conveyor with fully Re-Circulating Air Chamber, AC Variable Speed Conveyor, 0-60 FPM, Digital Temperature Control and Automatic Cool Down with Shut Off. A great machine for low to medium production speeds of 8-12 packages per minute. Available in 110 volts or 220 volts. 2 Year Limited Warranty.

#### **Tunnel Features**

- Fully Re-Circulating Air Chambers
- AC Variable Speed Drive, 0-60 FPM
- Live Roller Rod Conveyor
- Automatic Cool-Down with Shut-Off
- Digital Temperature Control 0° to 400°
- Anti–Jam Safety Feature on Conveyor