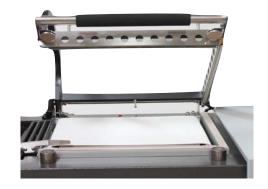

# **PP-1519 ECMC**

This compact **Model PP-1519 ECMC** L'Sealer with magnetic hold-down and power discharge conveyor with attached Tunnel is only 76" in total length. Featuring new "Micro Knife" technology - will seal PVC or Polyolefin Shrink Films. Tunnel features Live Roller Rod Conveyor with fully Re-Circulating Air Chamber, AC Variable Speed Conveyor, 0-60 FPM, Digital Temperature Control and Automatic Cool Down with Shut Off. A great machine for low to medium production speeds of 8-12 packages per minute. Available in 110 volts or 220 volts. 2 Year Limited Warranty.

## **PP-1519 ECMC**

**Tunnel Control Panel** 

- Shown with Optional PP 180-24 Gravity Curved Conveyor
- This machine is also available without the Magnet Hold-Down and Power Discharge at a Reduced Price

#### "Micro Knife" Technology

- Single Piece Teflon Band Ribbon with Round Corner Seal - Reduces Dog Ears
- Will Seal PVC or Polyolefin Shrink Film
- 1 Year Warranty on Band Ribbon
- Dual Magnet Hold Down & Power Discharge Conveyor