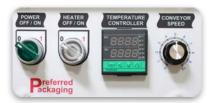

## **PP-1519 ECMC**

**Tunnel Control Panel** 

- Shown with Optional PP 180-24 Gravity Curved Conveyor
- This machine is also available without the Magnet Hold-Down and Power Discharge at a Reduced Price

#### **Tunnel Features**

- Fully Re-Circulating Air Chambers
- AC Variable Speed Drive, 0-60 FPM
- Live Roller Rod Conveyor
- Automatic Cool-Down with Shut-Off
- Digital Temperature Control 0° to 400°
- Anti–Jam Safety Feature on Conveyor