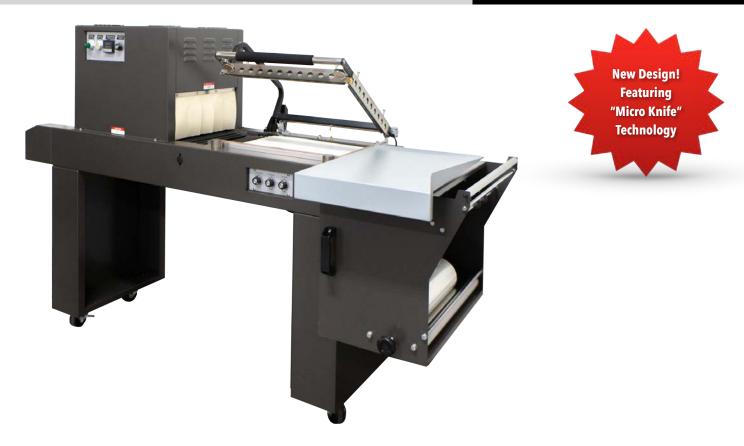

# **PP-1519 ECMC**

This compact **Model PP-1519 ECMC** L'Sealer with magnetic hold-down and power discharge conveyor with attached Tunnel is only 76" in total length. Featuring new "Micro Knife" technology - will seal PVC or Polyolefin Shrink Films. Tunnel features Live Roller Rod Conveyor with fully Re-Circulating Air Chamber, AC Variable Speed Conveyor, 0-60 FPM, Digital Temperature Control and Automatic Cool Down with Shut Off. A great machine for low to medium production speeds of 8-12 packages per minute. Available in 110 volts or 220 volts. 2 Year Limited Warranty.

#### **Tunnel Features**

- Fully Re-Circulating Air Chambers
- AC Variable Speed Drive, 0-60 FPM
- Live Roller Rod Conveyor
- Automatic Cool-Down with Shut-Off
- Digital Temperature Control 0° to 400°
- Anti–Jam Safety Feature on Conveyor

#### "Micro Knife" Technology

- Single Piece Teflon Band Ribbon with Round Corner Seal - Reduces Dog Ears
- Will Seal PVC or Polyolefin Shrink Film
- 1 Year Warranty on Band Ribbon
- Dual Magnet Hold Down & Power Discharge Conveyor