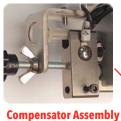

**Compensator Assembly** keeps sealing temperature from overheating.

The .036 Nichrome
Sealing Wire produces
a clean, consistent seal
every time.

The **Preferred Pack Model PP-3040W** is a proven workhorse with thousands of machines in the field successfully running since 1993. Our 20 plus years of experience as the industry leader in manufacturing semi and fully automatic L'Sealers will give you the peace of mind knowing you have purchased the best machine available on the market today!