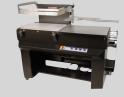

## **Semi Automatic L'Sealer**

Heavy duty, rapid cycle, production designed L'Sealer.

Model:

PP-3040W

The **Preferred Pack Model PP-3040W L'Sealer (30"W x 40"L Seal Area)** is a heavy duty production based unit designed to be run 2 shifts per day if needed. With its heavy duty frame construction, cast aluminum seal head and Nichrome Wire Seal Technology you will get years of use with minimal repairs. This machine is capable of operating at speeds of 5-15 PPM.

### **STANDARD FEATURES INCLUDE:**

- .036 Nichrome Sealing Wire
- Motorized Discharge Conveyor
- Stainless Steel Compensator
- Seal and Magnet Timer
- Seal Head Return Cylinder
- Dual Magnet Hold Down

- Stainless Steel Film Clamps
- Pin Wheel Hole Punch
- Discharge Conveyor Timer
- Locking Casters
- Powder Coated Frame

- Transition Rollers on Discharge Conveyor
- Film Roll Guides
- Film Roll Brake to prevent overwinding
- Heavy Duty Frame Construction