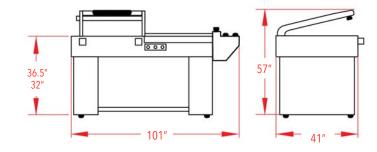

#### **SPECIFICATIONS**

| MODEL    | POWER<br>VOLTS PHASE AMPS |   |    | WEIGHT<br>NET/SHIPPING | SEAL DIMENSIONS<br>W L |     | MAX FILM<br>WIDTH<br>(INCHES) | MACHINE DIMENSIONS<br>L W H |    |    |
|----------|---------------------------|---|----|------------------------|------------------------|-----|-------------------------------|-----------------------------|----|----|
| PP-3040W | 220                       | 1 | 30 | 830/930                | 30"                    | 40" | 35                            | 101                         | 41 | 57 |

#### **PP-3040W Dimensions**