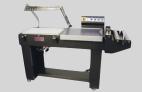

## **Semi Automatic L'Sealer**

Heavy duty, rapid cycle, production designed L'Sealer.

Model:

PP-3040W

The **Preferred Pack Model PP-3040W L'Sealer (30"W x 40"L Seal Area)** is a heavy duty production based unit designed to be run 2 shifts per day if needed. With its heavy duty frame construction, cast aluminum seal head and Nichrome Wire Seal Technology you will get years of use with minimal repairs. This machine is capable of operating at speeds of 5-15 PPM.

### **STANDARD FEATURES INCLUDE:**

- .036 Nichrome Sealing Wire
- Motorized Discharge Conveyor
- Stainless Steel Compensator
- Seal and Magnet Timer
- Seal Head Return Cylinder
- Dual Magnet Hold Down

- Stainless Steel Film Clamps
- Pin Wheel Hole Punch
- Discharge Conveyor Timer
- Locking Casters
- Powder Coated Frame

- Transition Rollers on Discharge Conveyor
- Film Roll Guides
- Film Roll Brake to prevent overwinding
- Heavy Duty Frame Construction