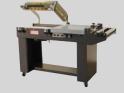

## **Semi Automatic L'Sealer**

Heavy duty, rapid cycle, production designed L'Sealer.

Model:

PP-3040W

The **Preferred Pack Model PP-3040W L'Sealer (30"W x 40"L Seal Area)** is a heavy duty production based unit designed to be run 2 shifts per day if needed. With its heavy duty frame construction, cast aluminum seal head and Nichrome Wire Seal Technology you will get years of use with minimal repairs. This machine is capable of operating at speeds of 5-15 PPM.

### **STANDARD FEATURES INCLUDE:**

- .036 Nichrome Sealing Wire
- Motorized Discharge Conveyor
- Stainless Steel Compensator
- Seal and Magnet Timer
- Seal Head Return Cylinder
- Dual Magnet Hold Down

- Stainless Steel Film Clamps
- Pin Wheel Hole Punch
- Discharge Conveyor Timer
- Locking Casters
- Powder Coated Frame

- Transition Rollers on Discharge Conveyor
- Film Roll Guides
- Film Roll Brake to prevent overwinding
- Heavy Duty Frame Construction