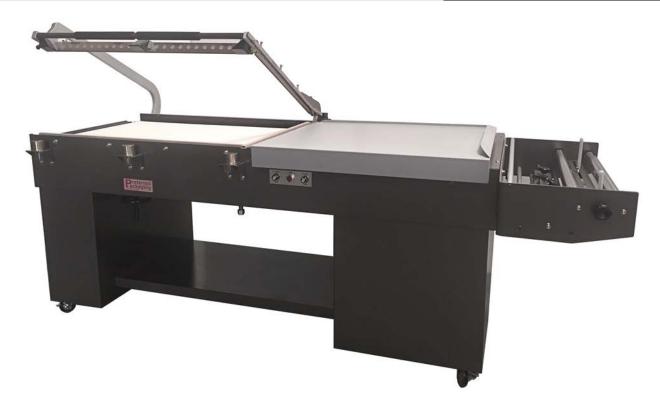

## **Semi Automatic L'Sealer**

Heavy duty, rapid cycle, production designed L'Sealer.

Model:

PP-3040W

The **Preferred Pack Model PP-3040W L'Sealer (30"W x 40"L Seal Area)** is a heavy duty production based unit designed to be run 2 shifts per day if needed. With its heavy duty frame construction, cast aluminum seal head and Nichrome Wire Seal Technology you will get years of use with minimal repairs. This machine is capable of operating at speeds of 5-15 PPM.

### **STANDARD FEATURES INCLUDE:**

- .036 Nichrome Sealing Wire
- Motorized Discharge Conveyor
- Stainless Steel Compensator
- Seal and Magnet Timer
- Seal Head Return Cylinder
- Dual Magnet Hold Down

- Stainless Steel Film Clamps
- Pin Wheel Hole Punch
- Discharge Conveyor Timer
- Locking Casters
- Powder Coated Frame

- Transition Rollers on Discharge Conveyor
- Film Roll Guides
- Film Roll Brake to prevent overwinding
- Heavy Duty Frame Construction