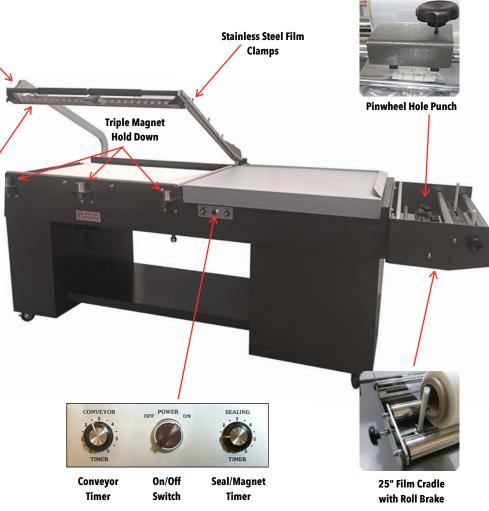

### **STANDARD FEATURES INCLUDE:**

- .036 Nichrome Sealing Wire
- Motorized Discharge Conveyor
- Stainless Steel Compensator
- Seal and Magnet Timer
- Seal Head Return Cylinder
- Dual Magnet Hold Down

- Stainless Steel Film Clamps
- Pin Wheel Hole Punch
- Discharge Conveyor Timer
- Locking Casters
- Powder Coated Frame

- Transition Rollers on Discharge Conveyor
- Film Roll Guides
- Film Roll Brake to prevent overwinding
- Heavy Duty Frame Construction