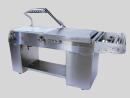

## **PP-2028MK**

The **Preferred Pack Model PP-2028MK L'Sealer (20"W x 28"L Seal Area)** is a heavy duty production based unit designed to be run 2 shifts per day if needed. With its heavy duty frame construction, cast aluminum seal head and Micro Knife Seal Technology you will get years of use with minimal repairs. This machine is capable of operating at speeds of 10-15 PPM.

#### **STANDARD FEATURES INCLUDE:**

- Micro Knife Band Ribbon Seal
- Motorized Discharge Conveyor
- Stainless Steel Compensator
- Seal and Magnet Timer
- Seal Head Return Cylinder
- Dual Magnet Hold Down

- Stainless Steel Film Clamps
- Pin Wheel Hole Punch
- Discharge Conveyor Timer
- Locking Casters
- Powder Coated Frame

- Transition Rollers on Discharge Conveyor
- Film Roll Guides
- Film Roll Brake to prevent overwinding
- Heavy Duty Frame Construction