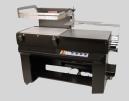

## **PP-2028MK**

The **Preferred Pack Model PP-2028MK L'Sealer (20"W x 28"L Seal Area)** is a heavy duty production based unit designed to be run 2 shifts per day if needed. With its heavy duty frame construction, cast aluminum seal head and Micro Knife Seal Technology you will get years of use with minimal repairs. This machine is capable of operating at speeds of 10-15 PPM.

#### **STANDARD FEATURES INCLUDE:**

- Micro Knife Band Ribbon Seal
- Motorized Discharge Conveyor
- Stainless Steel Compensator
- Seal and Magnet Timer
- Seal Head Return Cylinder
- Dual Magnet Hold Down

- Stainless Steel Film Clamps
- Pin Wheel Hole Punch
- Discharge Conveyor Timer
- Locking Casters
- Powder Coated Frame

- Transition Rollers on Discharge Conveyor
- Film Roll Guides
- Film Roll Brake to prevent overwinding
- Heavy Duty Frame Construction