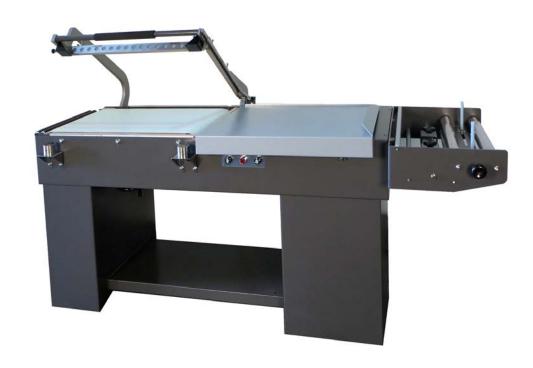

## **PP-2028MK**

The **Preferred Pack Model PP-2028MK L'Sealer (20"W x 28"L Seal Area)** is a heavy duty production based unit designed to be run 2 shifts per day if needed. With its heavy duty frame construction, cast aluminum seal head and Micro Knife Seal Technology you will get years of use with minimal repairs. This machine is capable of operating at speeds of 10-15 PPM.

#### **STANDARD FEATURES INCLUDE:**

- Micro Knife Band Ribbon Seal
- Motorized Discharge Conveyor
- Stainless Steel Compensator
- Seal and Magnet Timer
- Seal Head Return Cylinder
- Dual Magnet Hold Down

- Stainless Steel Film Clamps
- Pin Wheel Hole Punch
- Discharge Conveyor Timer
- Locking Casters
- Powder Coated Frame

- Transition Rollers on Discharge Conveyor
- Film Roll Guides
- Film Roll Brake to prevent overwinding
- Heavy Duty Frame Construction