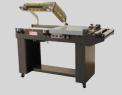

## **PP-2028MK**

The **Preferred Pack Model PP-2028MK L'Sealer (20"W x 28"L Seal Area)** is a heavy duty production based unit designed to be run 2 shifts per day if needed. With its heavy duty frame construction, cast aluminum seal head and Micro Knife Seal Technology you will get years of use with minimal repairs. This machine is capable of operating at speeds of 10-15 PPM.

#### **STANDARD FEATURES INCLUDE:**

- Micro Knife Band Ribbon Seal
- Motorized Discharge Conveyor
- Stainless Steel Compensator
- Seal and Magnet Timer
- Seal Head Return Cylinder
- Dual Magnet Hold Down

- Stainless Steel Film Clamps
- Pin Wheel Hole Punch
- Discharge Conveyor Timer
- Locking Casters
- Powder Coated Frame

- Transition Rollers on Discharge Conveyor
- Film Roll Guides
- Film Roll Brake to prevent overwinding
- Heavy Duty Frame Construction