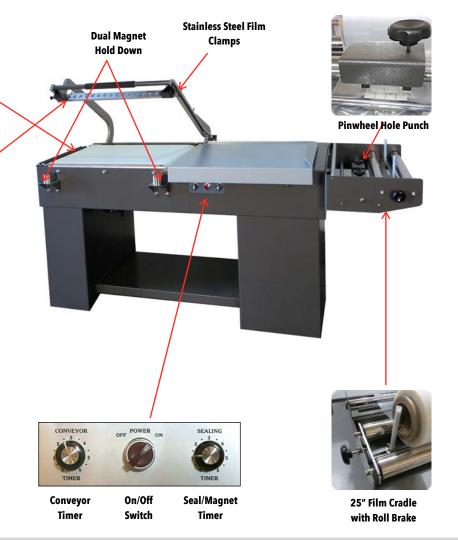

#### **STANDARD FEATURES INCLUDE:**

- Micro Knife Band Ribbon Seal
- Motorized Discharge Conveyor
- Stainless Steel Compensator
- Seal and Magnet Timer
- Seal Head Return Cylinder
- Dual Magnet Hold Down

- Stainless Steel Film Clamps
- Pin Wheel Hole Punch
- Discharge Conveyor Timer
- Locking Casters
- Powder Coated Frame

- Transition Rollers on Discharge Conveyor
- Film Roll Guides
- Film Roll Brake to prevent overwinding
- Heavy Duty Frame Construction