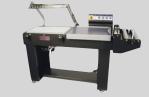

## **PP-2028MK**

The **Preferred Pack Model PP-2028MK L'Sealer (20"W x 28"L Seal Area)** is a heavy duty production based unit designed to be run 2 shifts per day if needed. With its heavy duty frame construction, cast aluminum seal head and Micro Knife Seal Technology you will get years of use with minimal repairs. This machine is capable of operating at speeds of 10-15 PPM.

#### **STANDARD FEATURES INCLUDE:**

- Micro Knife Band Ribbon Seal
- Motorized Discharge Conveyor
- Stainless Steel Compensator
- Seal and Magnet Timer
- Seal Head Return Cylinder
- Dual Magnet Hold Down

- Stainless Steel Film Clamps
- Pin Wheel Hole Punch
- Discharge Conveyor Timer
- Locking Casters
- Powder Coated Frame

- Transition Rollers on Discharge Conveyor
- Film Roll Guides
- Film Roll Brake to prevent overwinding
- Heavy Duty Frame Construction