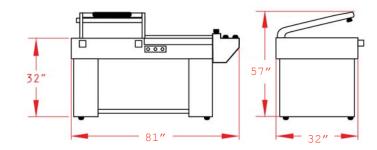

#### **PP-2028MK Dimensions**

#### **SPECIFICATIONS**

| MODEL     | POWER<br>VOLTS PHASE AMPS |   |    | WEIGHT<br>NET/SHIPPING | SEAL DIMENSIONS<br>W L |     | MAX FILM<br>WIDTH<br>(INCHES) | MACHINE DIMENSIONS<br>L W H |    |    |
|-----------|---------------------------|---|----|------------------------|------------------------|-----|-------------------------------|-----------------------------|----|----|
| PP-2028MK | 220                       | 1 | 20 | 570/640                | 20"                    | 28″ | 25                            | 81                          | 32 | 39 |