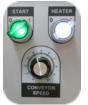

e Market
- Heats up to 300° F in less than 15 minutes
- Thermal Overload Protection on All Motors
- Locking Casters
- Adjustable Leveling Pads 32" 36.5"
- Anti-Jam Safety Features on Conveyor
- 9 KW Heater Bank
- 2 year warranty



The **PP1808-44 Tunnel** is a great general purpose shrink tunnel that can be used for a wide variety of applications. Can be used with shrink bands, neck bands, full body sleeves, used with shrink film, used as drying or curing tunnel etc.

#### **Available Options:**

- 12" and 16" Tunnel Opening
- Close Roller Spacing 1/2" Gap
- Teflon Mesh Belt •
- Stainless Steel Metal Mesh Belt .



Falcon Belting



Teflon Mesh Belting



**Stainless Steel Metal** Mesh Belting



**High Density Rollers - Close** Roller Spacing 1/2" Gap





# PP1808-44

## Shrink Tunnel



Variable Speed Control 0 - 75 FPM



Variable Air Velocity



**Lighted Viewing Window** 



Adjustable Leveling Pads



PP1812-44 and PP1816-44 Available for Taller Package Sizes



\* Stainless Steel Frame Construction Available

### **Specifications:**

| MODEL     | POWER |       |      | WEIGHT | TUNNEL OPENING |    |    | SPEED    |
|-----------|-------|-------|------|--------|----------------|----|----|----------|
|           | VOLTS | PHASE | AMPS |        | L              | W  | Н  |          |
| PP1808-44 | 220   | 1     | 40   | 450    | 44             | 18 | 8  | 0-75 FPM |
| PP1812-44 | 220   | 1     | 40   | 470    | 44             | 18 | 12 | 0-75 FPM |
| PP1816-44 | 220   | 1     | 40   | 495    | 44             | 18 | 16 | 0-75 FPM |

8

**Digital Temperature Control**