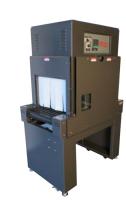

# **Shrink Tunnel**

# **PP1808-44**

The **PP1808-44 Tunnel** is a great general purpose shrink tunnel that can be used for a wide variety of applications. Can be used with shrink bands, neck bands, full body sleeves, used with shrink film, used as drying or curing tunnel etc.

## Shrink Tunnel

Variable Speed Control 0 - 75 FPM

Variable Air Velocity

**Lighted Viewing Window** 

Adjustable Leveling Pads

PP1812-44 and PP1816-44 Available for Taller Package Sizes

\* Stainless Steel Frame Construction Available