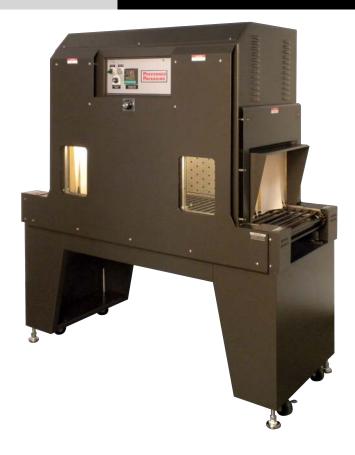

# **Shrink Tunnel**

# **PP1808-44**

The **PP1808-44 Tunnel** is a great general purpose shrink tunnel that can be used for a wide variety of applications. Can be used with shrink bands, neck bands, full body sleeves, used with shrink film, used as drying or curing tunnel etc.

## Shrink Tunnel

Variable Speed Control 0 - 75 FPM

Variable Air Velocity

**Lighted Viewing Window** 

Adjustable Leveling Pads

PP1812-44 and PP1816-44 Available for Taller Package Sizes

\* Stainless Steel Frame Construction Available