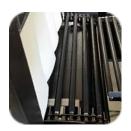

led Bearings on Drive and Idler Shafts
- Chamber Size 18"W x 8"H x 44"L
- Quietest Tunnel on the Market
- Heats up to 300° F in less than 15 minutes
- Thermal Overload Protection on All Motors
- Locking Casters
- Adjustable Leveling Pads 32" 36.5"
- Anti-Jam Safety Features on Conveyor
- 9 KW Heater Bank
- 2 year warranty



The **PP1808-44 Tunnel** is a great general purpose shrink tunnel that can be used for a wide variety of applications. Can be used with shrink bands, neck bands, full body sleeves, used with shrink film, used as drying or curing tunnel etc.

#### **Available Options:**

- 12" and 16" Tunnel Opening
- Close Roller Spacing 1/2" Gap
- Teflon Mesh Belt •
- Stainless Steel Metal Mesh Belt .



Falcon Belting



Teflon Mesh Belting



**Stainless Steel Metal** Mesh Belting



**High Density Rollers - Close** Roller Spacing 1/2" Gap





# PP1808-44

## Shrink Tunnel



Variable Speed Control 0 - 75 FPM



Variable Air Velocity



**Lighted Viewing Window** 



Adjustable Leveling Pads



PP1812-44 and PP1816-44 Available for Taller Package Sizes



\* Stainless Steel Frame Construction Available

### **Specifications:**

| MODEL     | POWER |       |      | WEIGHT | TUNNEL OPENING |    |    | SPEED    |
|-----------|-------|-------|------|--------|----------------|----|----|----------|
|           | VOLTS | PHASE | AMPS |        | L              | W  | Н  |          |
| PP1808-44 | 220   | 1     | 40   | 450    | 44             | 18 | 8  | 0-75 FPM |
| PP1812-44 | 220   | 1     | 40   | 470    | 44             | 18 | 12 | 0-75 FPM |
| PP1816-44 | 220   | 1