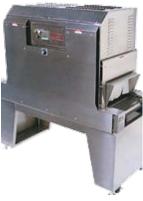

# **Shrink Tunnel**

# **PP1808-44**

The **PP1808-44 Tunnel** is a great general purpose shrink tunnel that can be used for a wide variety of applications. Can be used with shrink bands, neck bands, full body sleeves, used with shrink film, used as drying or curing tunnel etc.

## Shrink Tunnel

Variable Speed Control 0 - 75 FPM

Variable Air Velocity

**Lighted Viewing Window** 

Adjustable Leveling Pads

PP1812-44 and PP1816-44 Available for Taller Package Sizes

\* Stainless Steel Frame Construction Available