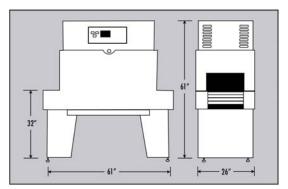

### **Specifications:**

| MODEL     | POWER |       |      | WEIGHT | TUNNEL OPENING |    |    | SPEED    |
|-----------|-------|-------|------|--------|----------------|----|----|----------|
|           | VOLTS | PHASE | AMPS |        | L              | W  | Н  |          |
| PP1808-44 | 220   | 1     | 40   | 450    | 44             | 18 | 8  | 0-75 FPM |
| PP1812-44 | 220   | 1     | 40   | 470    | 44             | 18 | 12 | 0-75 FPM |
| PP1816-44 | 220   | 1     | 40   | 495    | 44             | 18 | 16 | 0-75 FPM |