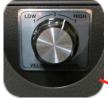

## Shrink Tunnel

Variable Speed Control 0 - 75 FPM

Variable Air Velocity

**Lighted Viewing Window** 

Adjustable Leveling Pads

PP1812-44 and PP1816-44 Available for Taller Package Sizes

\* Stainless Steel Frame Construction Available