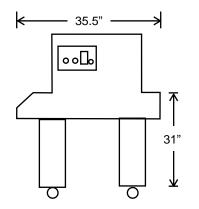

## **Specifications**

| MODEL                 | POWER VOLTS   PHASE   AMPS                     | WEIGHT            | MACHINE DIMENSIONS      | CHAMBER<br>DIMENSIONS |
|-----------------------|------------------------------------------------|-------------------|-------------------------|-----------------------|
| PP1606-20             | 110 Volt 20 Amps<br>220 Volt, 1 Phase, 10 Amps | 220 lbs<br>100 kg | 35.5"L x 22" W x 48.5"H | 20"L x 16"W x 6"H     |
| PP1606-20<br>TABLETOP | 110 Volt 20 Amps<br>220 Volt, 1 Phase, 10 Amps | 175 lbs<br>80 kg  | 35.5″L x 22″ W x 23″H   | 20"L x 16"W x 6"H     |