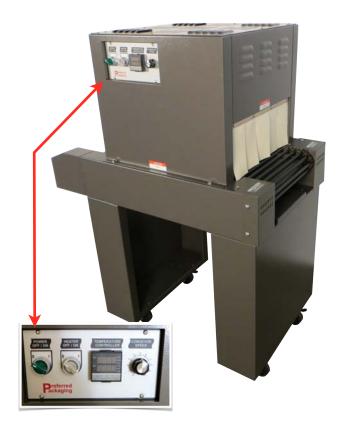

This tunnel features a **fully re-circulating air chamber** with air flow coming from all four sides to provide the best shrink results and a **live roller rod conveyor**. This feature is normally only found on much more expensive tunnels. AC variable speed drive with digital temperature control 0-400 degrees. Available in 110 or 220 volt.

#### Standard Features Include:

- Fully Re-Circulating Shrink Tunnel
- 4 Direction Air Flow for Best Possible Shrink Results
- State of the Art AC Variable Speed Conveyor 0-30FPM (9M/Min)
- Live Roller Rod Conveyor Provides Best Shrink Results
- Automatic Cool Down and Shut Off Extends Heater Life
- Solid State Digital Temperature Control
- Hi Density Rollers Close Roller Spacing 1/2" Gap Between Rollers
- Locking Casters
- 12ft Power Cord
- 2 Year Warranty