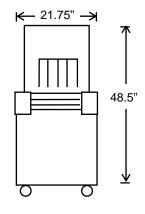

## **Specifications**

| MODEL                 | POWER VOLTS   PHASE   AMPS                     | WEIGHT            | MACHINE DIMENSIONS      | CHAMBER<br>DIMENSIONS |
|-----------------------|------------------------------------------------|-------------------|-------------------------|-----------------------|
| PP1606-20             | 110 Volt 20 Amps<br>220 Volt, 1 Phase, 10 Amps | 220 lbs<br>100 kg | 35.5"L x 22" W x 48.5"H | 20"L x 16"W x 6"H     |
| PP1606-20<br>TABLETOP | 110 Volt 20 Amps<br>220 Volt, 1 Phase, 10 Amps | 175 lbs<br>80 kg  | 35.5″L x 22″ W x 23″H   | 20"L x 16"W x 6"H     |