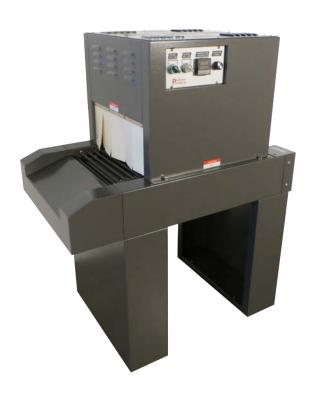

# **Heat Shrink Tunnel**

Entry level machines ideal for multiple applications.

Model:

PP1606-20

The model **PP1606-20 Shrink Tunnel** (16"W x 6"H x 20"L chamber size) is a *General Purpose Entry Level Heat Shrink Tunnel* which can be used for a wide variety of applications such as laying bottles down and using full length PVC shrink sleeves, shrinking pre-form shrink bands over containers, using regular cut shrink bands, can be used as a curing tunnel or a drying tunnel. This tunnel can also be connected to an L'Sealer and used to shrink wrap packages. Features discharge slide on exit end of shrink tunnel to easily move completed packages away from shrink tunnel conveyor.

This tunnel features a **fully re-circulating air chamber** with air flow coming from all four sides to provide the best shrink results and a **live roller rod conveyor**. This feature is normally only found on much more expensive tunnels. AC variable speed drive with digital temperature control 0-400 degrees. Available in 110 or 220 volt.

#### Standard Features Include:

- Fully Re-Circulating Shrink Tunnel
- 4 Direction Air Flow for Best Possible Shrink Results
- State of the Art AC Variable Speed Conveyor 0-30FPM (9M/Min)
- Live Roller Rod Conveyor Provides Best Shrink Results
- Automatic Cool Down and Shut Off Extends Heater Life
- Solid State Digital Temperature Control
- Hi Density Rollers Close Roller Spacing 1/2" Gap Between Rollers
- Locking Casters
- 12ft Power Cord
- 2 Year Warranty