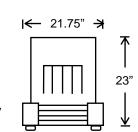

## **Specifications**

| MODEL                 | POWER VOLTS   PHASE   AMPS                     | WEIGHT            | MACHINE DIMENSIONS      | CHAMBER<br>DIMENSIONS |
|-----------------------|------------------------------------------------|-------------------|-------------------------|-----------------------|
| PP1606-20             | 110 Volt 20 Amps<br>220 Volt, 1 Phase, 10 Amps | 220 lbs<br>100 kg | 35.5"L x 22" W x 48.5"H | 20"L x 16"W x 6"H     |
| PP1606-20<br>TABLETOP | 110 Volt 20 Amps<br>220 Volt, 1 Phase, 10 Amps | 175 lbs<br>80 kg  | 35.5″L x 22″ W x 23″H   | 20"L x 16"W x 6"H     |