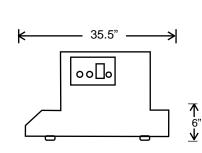

## **Specifications**

| MODEL                 | POWER VOLTS   PHASE   AMPS                     | WEIGHT            | MACHINE DIMENSIONS      | CHAMBER<br>DIMENSIONS |
|-----------------------|------------------------------------------------|-------------------|-------------------------|-----------------------|
| PP1606-20             | 110 Volt 20 Amps<br>220 Volt, 1 Phase, 10 Amps | 220 lbs<br>100 kg | 35.5"L x 22" W x 48.5"H | 20"L x 16"W x 6"H     |
| PP1606-20<br>TABLETOP | 110 Volt 20 Amps<br>220 Volt, 1 Phase, 10 Amps | 175 lbs<br>80 kg  | 35.5″L x 22″ W x 23″H   | 20"L x 16"W x 6"H     |