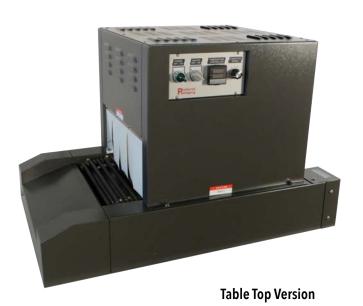

### **Available Options:**

- #304 Stainless Steel Frame Construction
- 220 Volt Power
- 8" High Tunnel Opening
- Teflon Mesh Belt Kit

## **Specifications**

| MODEL                 | POWER VOLTS   PHASE   AMPS                     | WEIGHT            | MACHINE DIMENSIONS      | CHAMBER<br>DIMENSIONS |
|-----------------------|------------------------------------------------|-------------------|-------------------------|-----------------------|
| PP1606-20             | 110 Volt 20 Amps<br>220 Volt, 1 Phase, 10 Amps | 220 lbs<br>100 kg | 35.5"L x 22" W x 48.5"H | 20"L x 16"W x 6"H     |
| PP1606-20<br>TABLETOP | 110 Volt 20 Amps<br>220 Volt, 1 Phase, 10 Amps | 175 lbs<br>80 kg  | 35.5″L x 22″ W x 23″H   | 20"L x 16"W x 6"H     |