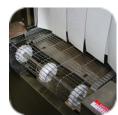

### **Standard Features Include:**

- Fully Re-Circulating Air Chamber
- Live Roller Rod Conveyor
- Digital Temperature Control 0-400°
- Adjustable Air Velocity Control
- State-of-the-Art AC Variable Speed Drive 0-75 FPM
- Chromed Conveyor Rollers and Shaft (No Rust)
- Automatic Tunnel Cool Down with Shut Off
- 1HP Blower Motor
- Sealed Bearings on Drive and Idler Shafts
- Chamber Size 26"W x 12"H x 52"L
- Quietest Tunnel on the Market
- Heats up to 300°F in less than 15 minutes
- Thermal Overload Protection on All Motors
- Locking Casters
- Adjustable leveling pads 35" 39.5"
- Anti-Jam Safety Features on Conveyor
- 15 KW Heater Bank
- 2 year warranty