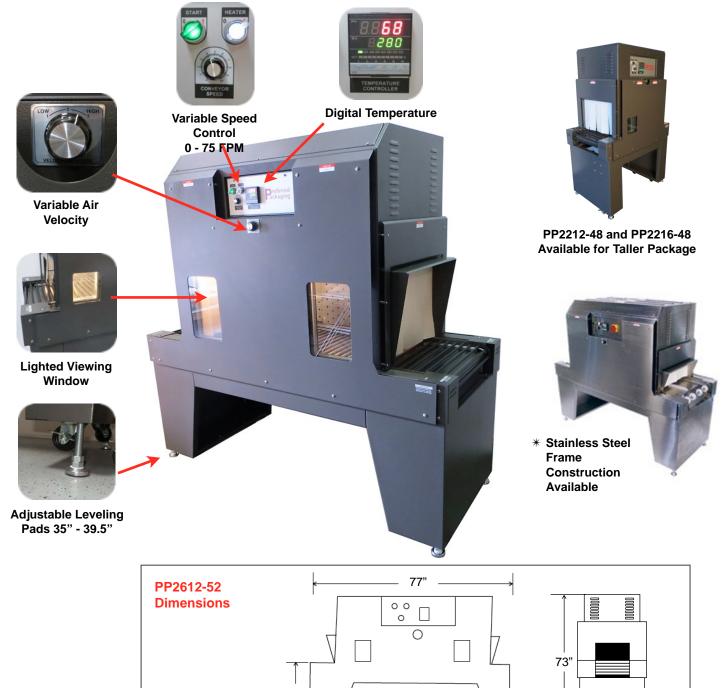

### **Standard Features Include:**

- Fully Re-Circulating Air Chamber
- Live Roller Rod Conveyor
- Digital Temperature Control 0-400°
- Adjustable Air Velocity Control
- State-of-the-Art AC Variable Speed Drive 0-75 FPM
- Chromed Conveyor Rollers and Shaft (No Rust)
- Automatic Tunnel Cool Down with Shut Off
- 1HP Blower Motor
- Sealed Bearings on Drive and Idler Shafts
- Chamber Size 26"W x 12"H x 52"L
- Quietest Tunnel on the Market
- Heats up to 300°F in less than 15 minutes
- Thermal Overload Protection on All Motors
- Locking Casters
- Adjustable leveling pads 35" 39.5"
- Anti-Jam Safety Features on Conveyor
- 15 KW Heater Bank
- 2 year warranty

### **Available Options:**

- 16" or 20" Tunnel Height
- Close Roller Spacing 1/2" Gap
- Teflon Mesh Belt
- Stainless Steel Metal Mesh Belt

**Teflon Mesh Belting** 

**Stainless Steel Metal** Mesh Belting

**High Density Rollers -**

### **Specifications:**

| MODEL     | POWER<br>VOLTS PHASE AMPS |   |    |         | TUNNEL OPENING<br>L W H |    |    | SPEED    | MACHINE DIMENSIONS<br>L W H |    |    |
|-----------|---------------------------|---|----|---------|-------------------------|----|----|----------|-----------------------------|----|----|
| PP2612-48 | 220                       | 3 | 50 | 600/800 | 48                      | 26 | 8  | 0-75 FPM | 77                          | 34 | 73 |
| PP2616-48 | 220                       | 3 | 50 | 630/820 | 48                      | 26 | 12 | 0-75 FPM | 77                          | 34 | 77 |
| PP2620-48 | 220                       | 3 | 50 | 660/840 | 48                      | 26 | 16 | 0-75 FPM | 77                          | 34 | 81 |

35" - 39.5"

34"

 $\overline{\mathbf{O}}$