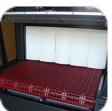

### **Standard Features Include:**

- Fully Re-Circulating Air Chamber
- Live Roller Rod Conveyor
- Digital Temperature Control 0-400°
- Adjustable Air Velocity Control
- State-of-the-Art AC Variable Speed Drive 0-75 FPM
- Chromed Conveyor Rollers and Shaft (No Rust)
- Automatic Tunnel Cool Down with Shut Off
- 1HP Blower Motor
- Sealed Bearings on Drive and Idler Shafts
- Chamber Size 26"W x 12"H x 52"L
- Quietest Tunnel on the Market
- Heats up to 300°F in less than 15 minutes
- Thermal Overload Protection on All Motors
- Locking Casters
- Adjustable leveling pads 35" 39.5"
- Anti-Jam Safety Features on Conveyor
- 15 KW Heater Bank
- 2 year warranty

The PP2612-52 Tunnel is a great general purpose shrink tunnel that can be used for a wide variety of applications. Can be used with shrink bands, neck bands, full body sleeves, used with shrink film, used as drying or curing tunnel etc.