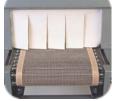

### **Available Options:**

- 16" or 20" Tunnel Height
- Close Roller Spacing 1/2" Gap
- Teflon Mesh Belt
- Stainless Steel Metal Mesh Belt

**Teflon Mesh Belting** 

**Stainless Steel Metal** Mesh Belting

**High Density Rollers -**