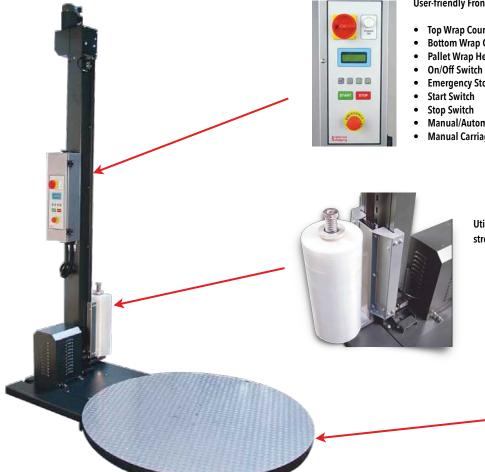

## Semi-Automatic Pallet Stretch Wrapper

**User-friendly Front Control Panel** 

- **Top Wrap Count**
- **Bottom Wrap Count**
- Pallet Wrap Height
- **Emergency Stop Switch**
- Manual/Automatic Mode
- **Manual Carriage Control**

Utilizing 20" machine stretch film, the mechanical brake stretch provides for increased film yields of up to 125%.

Heavy duty chain drive on turntable with 14 sets of double roller turntable supports. No maintenance or lubrication required.