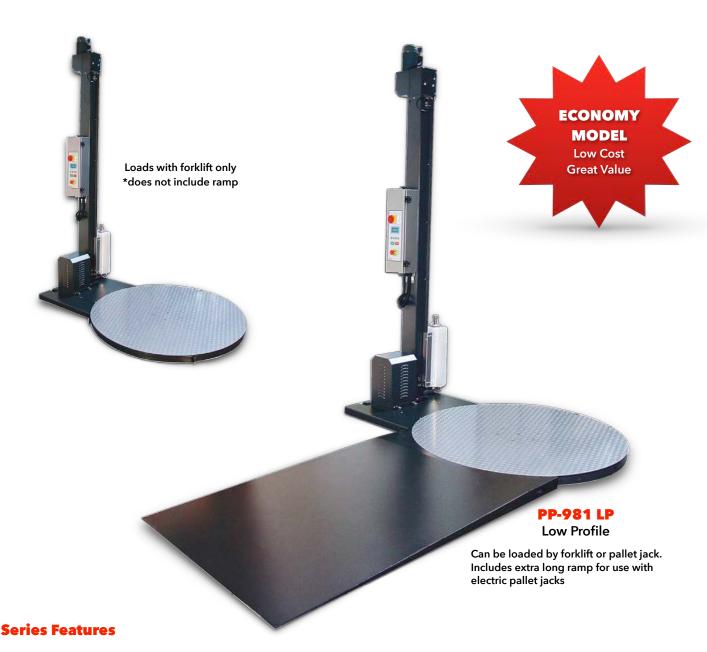

## **Pallet Stretch Wrappers**

A low-cost, entry level, semi-automatic machine.

Model:

**PP-981 Series** 

- Mechanical Break Stretch
- 3,000 lb. Load Capacity
- Can accommodate pallet loads up to 85" high

## **Optional Features:**

• Weight Scale