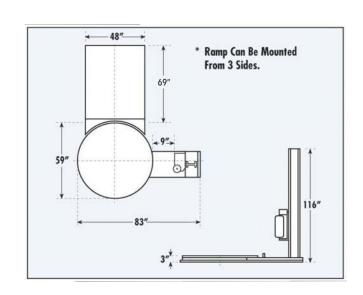

## **Technical Specifications:**

Production Rate: 30-40 Loads Per Hour Power Requirements: 115 Volts, 1 Phase, 15 Amp Maximum Load Size: 50" L x 50" W x 85" H

Maximum Load: 3,000 lbs. Turntable: 59" diameter

Produce Film Yields of up to 125%

Machine Dimensions: 83" L x 59" W x 116" H Carriage Elevator: Fixed Speed - Belt Drive Photo Eye:: Will Seek Height of Pallet Load

Forklift Portable: Yes

C.E. Approval Exceeds OSHA Safety Standards Warranty: 3 Year Limited Warranty