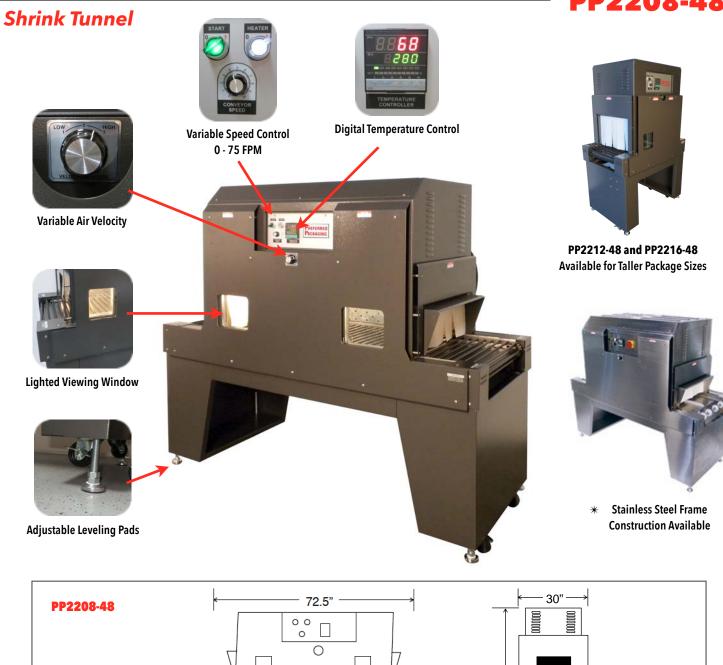

## **Shrink Tunnel**

General purpose shrink tunnel for a wide variety of applications.

Model:

PP2208-48

## **Standard Features Include:**

- Fully Re-Circulating Air Chamber
- Live Roller Rod Conveyor
- Digital Temperature Control 0-400°
- Adjustable Air Velocity Control
- State-of-the-Art AC Variable Speed Drive 0-75 FPM
- Chromed Conveyor Rollers and Shaft (No Rust)
- Automatic Tunnel Cool Down with Shut Off
- 1HP Blower Motor
- Sealed Bearings on Drive and Idler Shafts
- Chamber Size 22"W x 8"H x 48"L
- Quietest Tunnel on the Market
- Heats up to 300° F in less than 15 minutes
- Thermal Overload Protection on All Motors
- Locking Casters
- Adjustable leveling pads 35" 39.5"
- Anti-Jam Safety Features on Conveyor
- 15 KW Heater Bank
- 2 year warranty

The PP2208-48 Tunnel is a great general purpose shrink tunnel that can be used for a wide variety of applications. Can be used with shrink bands, neck bands, full body sleeves, used with shrink film, used as drying or curing tunnel etc.

## **Specifications:**

35" - 39.5"

| MODEL     | POWER |       |      | WEIGHT       | TUNNEL OPENING |    |    | SPEED    | MACHINE DIMENSIONS |    |    |
|-----------|-------|-------|------|--------------|----------------|----|----|----------|--------------------|----|----|
|           | VOLTS | PHASE | AMPS | NET/SHIPPING | L              | W  | Н  | JI LLD   | L                  | W  | Н  |
| PP2208-48 | 220   | 3     | 50   | 600/840      | 48             | 22 | 8  | 0-75 FPM | 72.5               | 30 | 64 |
| PP2212-48 | 220   | 3     | 50   | 630/860      | 48             | 22 | 12 | 0-75 FPM | 72.5               | 30 | 68 |
| PP2216-48 | 220   | 3     | 50   | 660/890      | 48             | 22 | 16 | 0-75 FPM | 72.5               | 30 | 72 |