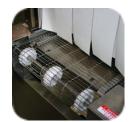

Down with Shut Off
- 1HP Blower Motor
- Sealed Bearings on Drive and Idler Shafts
- Chamber Size 22"W x 8"H x 48"L
- Quietest Tunnel on the Market
- Heats up to 300° F in less than 15 minutes
- Thermal Overload Protection on All Motors
- Locking Casters
- Adjustable leveling pads 35" 39.5"
- Anti-Jam Safety Features on Conveyor
- 15 KW Heater Bank
- 2 year warranty



The PP2208-48 Tunnel is a great general purpose shrink tunnel that can be used for a wide variety of applications. Can be used with shrink bands, neck bands, full body sleeves, used with shrink film, used as drying or curing tunnel etc.

## **Available Options:**

- 12" or 16" Tunnel Height
- Close Roller Spacing 1/2" Gap
- Teflon Mesh Belt
- Stainless Steel Metal Mesh Belt



**Falcon Belting** 



**Teflon Mesh Belting** 



Stainless Steel Metal Mesh Belting



**High Density Rollers - Close** Roller Spacing 1/2" Gap





## **Specifications:**

35" - 39.5"

| MODEL     | POWER |       |      | WEIGHT       | TUNNEL OPENING |    |    | SPEED    | MACHINE DIMENSIONS |    |    |
|-----------|-------|-------|------|--------------|----------------|----|----|----------|--------------------|----|----|
|           | VOLTS | PHASE | AMPS | NET/SHIPPING | L              | W  | Н  | JI LLD   | L                  | W  | Н  |
| PP2208-48 | 220   | 3     | 50   | 600/840      | 48             | 22 | 8  | 0-75 FPM | 72.5               | 30 | 64 |
| PP2212-48 | 220   | 3     | 50   | 630/860      | 48             | 22 | 12 | 0-75 FPM | 72.5               | 30 | 68 |
| PP2216-48 | 220   | 3     | 50   | 660/890      | 48