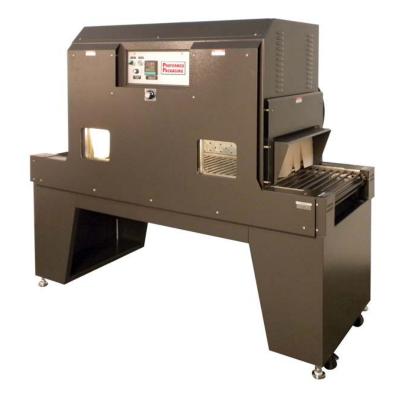

## **Shrink Tunnel**

General purpose shrink tunnel for a wide variety of applications.

Model:

PP2208-48

The PP2208-48 Tunnel is a great general purpose shrink tunnel that can be used for a wide variety of applications. Can be used with shrink bands, neck bands, full body sleeves, used with shrink film, used as drying or curing tunnel etc.