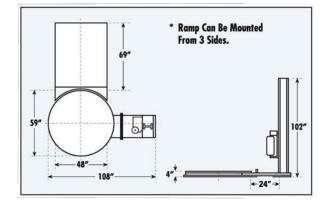

### **Technical Specifications:**

Production Rate: 30-40 Loads Per Hour
Power Requirements: 115 Volts, 1 Phase, 15 Amp
Maximum Load Size: 50" L x 50" W x 85" H

Maximum Load: 4,000 lbs.

Turntable: 59" diameter - 3/8" Diamond Plate
Turntable Drive: 1/2 HP AC variable speed 0-15 rpm
Turntable Drive Method: Heavy Duty Chain ANSI #60
Turntable Support: Heavy Duty Delrin Roller Assembly

Film Delivery System: Patented triple knurled roller with "Easy Thread

Design" to stretch film 250%

Machine Dimensions: 108" L x 59" W x 102" H

Carriage Elevator: Variable speed 1/2 HP- drive belt
Controls: PLC control with 10 program memory