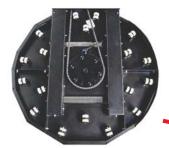

7" Color Touch Screen HMI

Heavy duty chain drive on turntable with 18 sets of double roller turntable supports. No maintenance or lubrication required.

Patented triple knurled roller prestretch system with 250% powered pre-stretch. Easy thread design with safety door; if opened machine will shut off.

### **Technical Specifications:**

Production Rate: 30-40 Loads Per Hour
Power Requirements: 115 Volts, 1 Phase, 15 Amp
Maximum Load Size: 50" L x 50" W x 85" H

Maximum Load: 4,000 lbs.

Turntable: 59" diameter - 3/8" Diamond Plate
Turntable Drive: 1/2 HP AC variable speed 0-15 rpm
Turntable Drive Method: Heavy Duty Chain ANSI #60
Turntable Support: Heavy Duty Delrin Roller Assembly