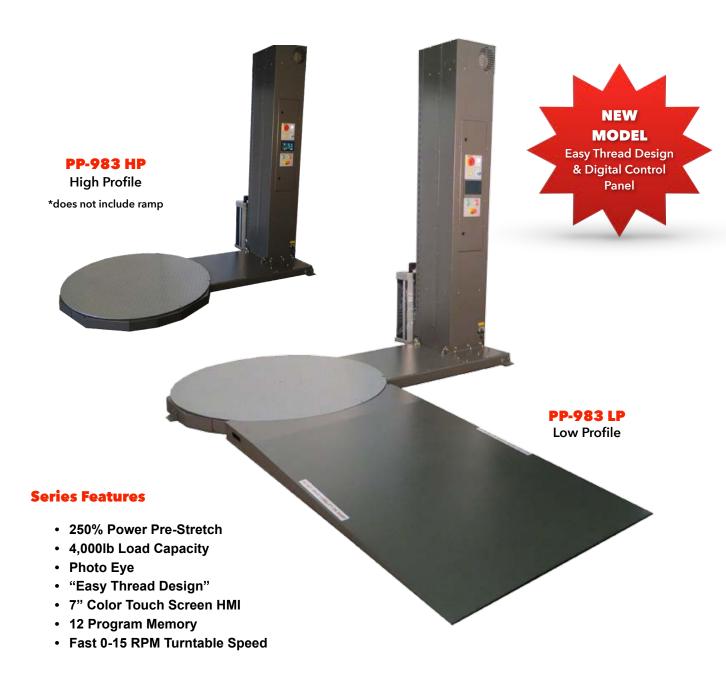

# **Pallet Stretch Wrappers**

A low-cost, entry level, semi-automatic machine.

Model:

**PP-983 Series** 

7" Color Touch Screen HMI

Heavy duty chain drive on turntable with 18 sets of double roller turntable supports. No maintenance or lubrication required.

Patented triple knurled roller prestretch system with 250% powered pre-stretch. Easy thread design with safety door; if opened machine will shut off.

### **Technical Specifications:**

Production Rate: 30-40 Loads Per Hour
Power Requirements: 115 Volts, 1 Phase, 15 Amp
Maximum Load Size: 50" L x 50" W x 85" H

Maximum Load: 4,000 lbs.

Turntable: 59" diameter - 3/8" Diamond Plate
Turntable Drive: 1/2 HP AC variable speed 0-15 rpm
Turntable Drive Method: Heavy Duty Chain ANSI #60
Turntable Support: Heavy Duty Delrin Roller Assembly

Film Delivery System: Patented triple knurled roller with "Easy Thread

Design" to stretch film 250%

Machine Dimensions: 108" L x 59" W x 102" H

Carriage Elevator: Variable speed 1/2 HP- drive belt
Controls: PLC control with 10 program memory

Photo Eye:: Will seek height of pallet load

Forklift Portable: Yes

Home Position: Turntable will automatically return to home position

C.E. Approval Exceeds OSHA Safety Standards
Warranty: 3 Year Limited Warranty

Film Capacity: All Commercial 20" Wide Stretch Film

Shipping Weight: 1,500 lbs.

#### **Optional Features:**

- 72" diameter turntable
- Tower extension to 105"
- Base extension
- · Insta-cut automatic film severance
- Weight scale packages