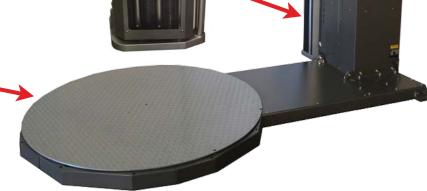

### **Technical Specifications:**

Production Rate: 30-40 Loads Per Hour
Power Requirements: 115 Volts, 1 Phase, 15 Amp
Maximum Load Size: 50" L x 50" W x 85" H

Maximum Load: 4,000 lbs.

Turntable: 59" diameter - 3/8" Diamond Plate
Turntable Drive: 1/2 HP AC variable speed 0-15 rpm
Turntable Drive Method: Heavy Duty Chain ANSI #60
Turntable Support: Heavy Duty Delrin Roller Assembly

Photo Eye:: Will seek height of pallet load

Forklift Portable: Yes

Home Position: Turntable will automatically return to home position

C.E. Approval Exceeds OSHA Safety Standards
Warranty: 3 Year Limited Warranty