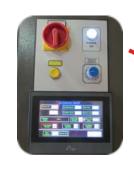

#### **User-friendly Front Control Panel**

- PLC Control with 12 Program Memory
- On/Off Switch
- Top Wrap Count
- Bottom Wrap Count
- Start/Stop
- Manual/Automatic
- Pause Button
- Film Tension Control
- Turntable Speed
- Film Carriage Speed
- Emergency Stop Switch

7" Color Touch Screen HMI

Heavy duty chain drive on turntable with 18 sets of double roller turntable supports. No maintenance or lubrication required.

Patented triple knurled roller prestretch system with 250% powered pre-stretch. Easy thread design with safety door; if opened machine will shut off.