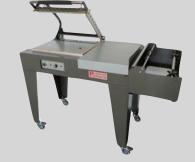

#### 

The **Preferred Pack Model PP-1519LMC L'Sealer** (15"W x 19"L Seal Area), an entry-level, light duty L'Sealer with Micro Knife Seal Technology you will get years of use with minimal repairs. This machine is capable of operating at speeds of 8-12 PPM.

#### STANDARD FEATURES INCLUDE:

- Micro Knife Band Ribbon Seal
- Motorized Discharge Conveyor
- Stainless Steel Compensator
- Seal and Magnet Timer
- Dual Magnet Hold Down
- Stainless Steel Film Clamps

- Pin Wheel Hole Punch
- Discharge Conveyor Timer
- Locking Casters
- Powder Coated Frame
- Transition Rollers on Discharge Conveyor