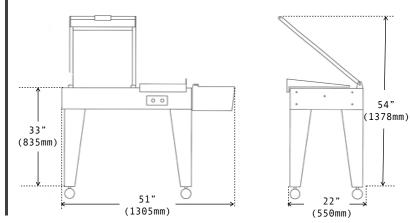

#### DIMENSIONS

Max Film Width: 20" Seal Dimensions L-W: 19" x 15" Machine Dimensions L-W-H: 64" x 27" x 39" Crated Dimensions L-W-H: 42" x 26" x 48"