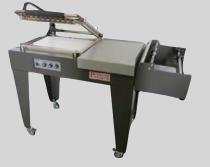

#### 

The **Preferred Pack Model PP-1519LMC L'Sealer** (15"W x 19"L Seal Area), an entry-level, light duty L'Sealer with Micro Knife Seal Technology you will get years of use with minimal repairs. This machine is capable of operating at speeds of 8-12 PPM.

#### STANDARD FEATURES INCLUDE:

- Micro Knife Band Ribbon Seal
- Motorized Discharge Conveyor
- Stainless Steel Compensator
- Seal and Magnet Timer
- Dual Magnet Hold Down
- Stainless Steel Film Clamps

- Pin Wheel Hole Punch
- Discharge Conveyor Timer
- Locking Casters
- Powder Coated Frame
- Transition Rollers on Discharge Conveyor