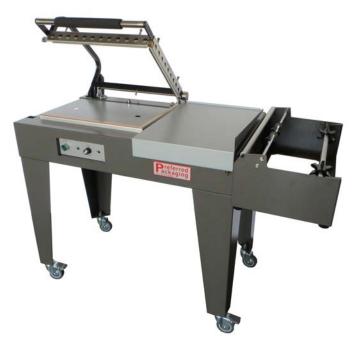

#### 

The **Preferred Pack Model PP-1519LMC L'Sealer** (15"W x 19"L Seal Area), an entry-level, light duty L'Sealer with Micro Knife Seal Technology you will get years of use with minimal repairs. This machine is capable of operating at speeds of 8-12 PPM.

#### STANDARD FEATURES INCLUDE:

- Micro Knife Band Ribbon Seal
- Motorized Discharge Conveyor
- Stainless Steel Compensator
- Seal and Magnet Timer
- Dual Magnet Hold Down
- Stainless Steel Film Clamps

- Pin Wheel Hole Punch
- Discharge Conveyor Timer
- Locking Casters
- Powder Coated Frame
- Transition Rollers on Discharge Conveyor

#### DIMENSIONS

Max Film Width: 20" Seal Dimensions L-W: 19" x 15" Machine Dimensions L-W-H: 64" x 27" x 39" Crated Dimensions L-W-H: 42" x 26" x 48"