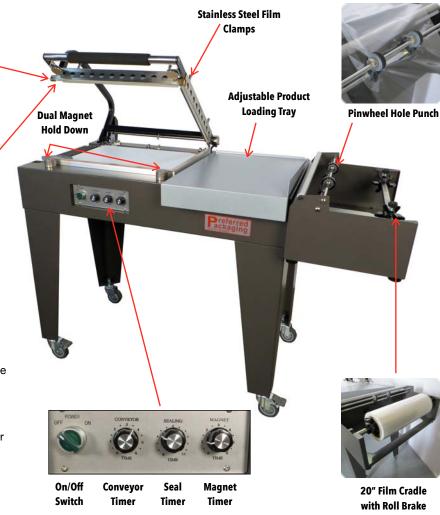

The Micro Knife Sealing Technology is the most advanced seal system available on a semi-automatic L'Sealer. This Teflon-coated sealing blade is guaranteed not to break for 1 full year or we will replace at no cost. Teflon coating allows the film to seal with minimal smoke or residue and produces straight seals with no pinholes. It is simply the best seal system on the market today.

#### STANDARD FEATURES INCLUDE:

- Micro Knife Band Ribbon Seal
- Motorized Discharge Conveyor
- Stainless Steel Compensator
- Seal and Magnet Timer
- Dual Magnet Hold Down
- Stainless Steel Film Clamps

- Pin Wheel Hole Punch
- Discharge Conveyor Timer
- Locking Casters
- Powder Coated Frame
- Transition Rollers on Discharge Conveyor

### **PP-1519LMC**

Compensator Assembly keeps sealing temperature from overheating.

The Micro Knife Sealing **Technology** is the most advanced seal system available on a semiautomatic L'Sealer. This Teflon-coated sealing blade is guaranteed not to break for 1 full year or we will replace at no cost. Teflon coating allows the film to seal with minimal smoke or residue and produces straight seals with no pinholes. It is simply the best seal system on the market today.