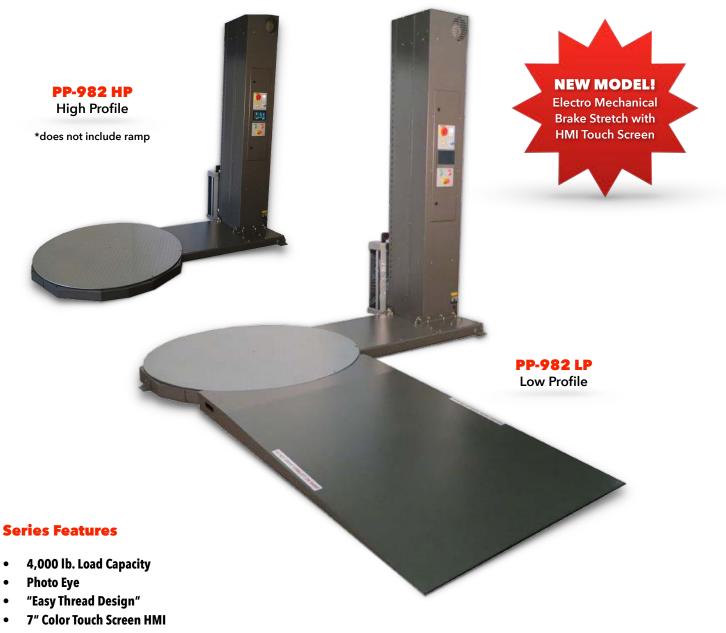

# **PP-982 Series**

A low-cost, entry level, semi-automatic machine.

**12 Program Memory** 

WWW.BPXSOLUTIONS.COM I v1.0\_0123

# **PP-982 Series**

- PLC Control with 12 Program Memory
- On/Off Switch
- Top Wrap Count
- Bottom Wrap Count
- Start/Stop
- Manual/Automatic
  - Pause Button
  - Film Tension Control
  - Turntable Speed
  - Film Carriage Speed
  - Emergency Stop Switch

7" Color Touch Screen HMI

Electro-mechanical brake stretch system designed to offer up to 150% film stretch.

Heavy duty chain drive on turntable with 18 sets of double roller turntable supports.

## **Technical Specifications:**

Production Rate: 30-40 Loads Per Hour Power Requirements: 110 Volts, 1 Phase, 15 Amp Maximum Load Size: 50" L x 50" W x 85" H Maximum Load: 4,000 lbs. Turntable: 59" diameter - 3/8" Diamond Plate Turntable Drive: 1/2 HP AC Variable Speed 0-12 rpm Turntable Drive Method: Heavy Duty Chain ANSI #60 Turntable Support: Heavy Duty Delrin Roller Assembly Film Delivery System: Electro-Mechanical Brake Stretch System Designed to Stretch Film up to 150% Machine Dimensions: 108" L x 59" W x 102" H Carriage Elevator: Variable Speed 1/2 hp - Drive Belt Controls: PLC Control with 12 Program Memory Forklift Portable: Yes Photo Eye: Will Automatically Seek Height of Load Home Position: Turntable Will Automatically Return to Home Position C.E. Approval: Exceeds OSHA Safety Standards Film Capacity: All Commercial Stretch Film 20" Wide Warranty: 3 Year Limited Warranty Shipping Weight: 1,800 lbs.

## **Optional Features:**

- 72" Diameter Turntable
- Tower Extension to 105"
- Base Extension of 24"
- Load Stabilizer Top Pressure Plate
- Weight Scale Packages