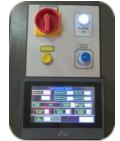

# **PP-982 Series**

- PLC Control with 12 Program Memory
- On/Off Switch
- Top Wrap Count
- Bottom Wrap Count
- Start/Stop
- Manual/Automatic
  - Pause Button
  - Film Tension Control
  - Turntable Speed
  - Film Carriage Speed
  - Emergency Stop Switch

7" Color Touch Screen HMI

Electro-mechanical brake stretch system designed to offer up to 150% film stretch.

Heavy duty chain drive on turntable with 18 sets of double roller turntable supports.