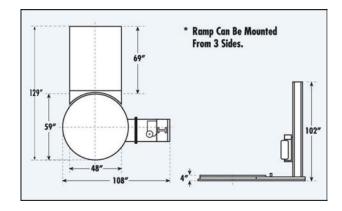

## **Technical Specifications:**

Production Rate: 30-40 Loads Per Hour Power Requirements: 110 Volts, 1 Phase, 15 Amp Maximum Load Size: 50" L x 50" W x 85" H Maximum Load: 4,000 lbs. Turntable: 59" diameter - 3/8" Diamond Plate Turntable Drive: 1/2 HP AC Variable Speed 0-12 rpm Turntable Drive Method: Heavy Duty Chain ANSI #60 Turntable Support: Heavy Duty Delrin Roller Assembly Film Delivery System: Electro-Mechanical Brake Stretch System Designed to Stretch Film up to 150% Machine Dimensions: 108" L x 59" W x 102" H Carriage Elevator: Variable Speed 1/2 hp - Drive Belt Controls: PLC Control with 12 Program Memory Forklift Portable: Yes Photo Eye: Will Automatically Seek Height of Load Home Position: Turntable Will Automatically Return to Home Position C.E. Approval: Exceeds OSHA Safety Standards Film Capacity: All Commercial Stretch Film 20" Wide Warranty: 3 Year Limited Warranty Shipping Weight: 1,800 lbs.