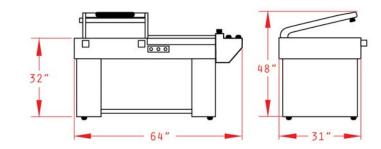

## **PP-1622HK** Dimensions

PP-1622MK-A Air Operated Seal Head.

PP-1622HK Hot Knife Seal System Used with Polyethylene Films.

PP-1622MKA-V-PI Air Operated with Vertical Seal Head, Power Film Unwind and Adjustable Film Inverting Head.

| MODEL     | POWER<br>VOLTS PHASE AMPS |   |    | WEIGHT<br>NET/SHIPPING | SEAL<br>DIMENSIONS<br>L W |    | MAX FILM<br>WIDTH<br>(INCHES) | MACHINE DIMENSIONS<br>L W H |    |    |
|-----------|---------------------------|---|----|------------------------|---------------------------|----|-------------------------------|-----------------------------|----|----|
| PP-1622HK | 220                       | 1 | 15 | 325 / 380              | 22                        | 16 | 20                            | 64                          | 27 | 39 |
| PP-2028HK | 220                       | 1 | 20 | 580 / 650              | 28                        | 20 | 25                            | 81                          | 32 | 39 |
| PP-3040HK | 220                       | 1 | 30 | 850 / 950              | 40                        | 30 | 35                            | 101                         | 41 | 57 |