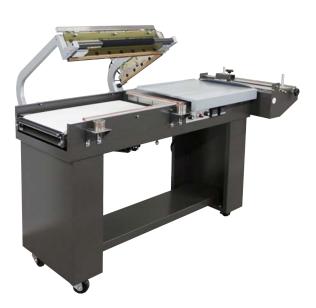

## Semi Automatic L'Sealer

Model:

Hot Knife - Teflon Coated Steel Blades with Constant Heat Sealing

## **PP-1622HK**

- Solid steel seal bars with Teflon coating
- \* Hot Knife L'Sealer is great for sealing Polyethylene films

The **Preferred Pack Model PP-1622HK L'Sealer (16"W x 22"L Seal Area)** is a heavy duty production based unit designed to be run 2 shifts per day if needed. With its heavy duty frame construction, cast aluminum seal head and Hot Knife Seal Technology you will get years of use with minimal repairs. This machine is capable of operating at speeds of 10-15 PPM.