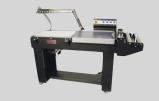

## **PP-1622HK**

- Solid steel seal bars with Teflon coating
- \* Hot Knife L'Sealer is great for sealing Polyethylene films

The **Preferred Pack Model PP-1622HK L'Sealer (16"W x 22"L Seal Area)** is a heavy duty production based unit designed to be run 2 shifts per day if needed. With its heavy duty frame construction, cast aluminum seal head and Hot Knife Seal Technology you will get years of use with minimal repairs. This machine is capable of operating at speeds of 10-15 PPM.