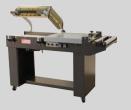

## **PP-1622HK**

- Solid steel seal bars with Teflon coating
- \* Hot Knife L'Sealer is great for sealing Polyethylene films

The **Preferred Pack Model PP-1622HK L'Sealer (16"W x 22"L Seal Area)** is a heavy duty production based unit designed to be run 2 shifts per day if needed. With its heavy duty frame construction, cast aluminum seal head and Hot Knife Seal Technology you will get years of use with minimal repairs. This machine is capable of operating at speeds of 10-15 PPM.