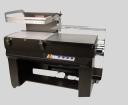

## **PP-1622HK**

- Solid steel seal bars with Teflon coating
- \* Hot Knife L'Sealer is great for sealing Polyethylene films

The **Preferred Pack Model PP-1622HK L'Sealer (16"W x 22"L Seal Area)** is a heavy duty production based unit designed to be run 2 shifts per day if needed. With its heavy duty frame construction, cast aluminum seal head and Hot Knife Seal Technology you will get years of use with minimal repairs. This machine is capable of operating at speeds of 10-15 PPM.